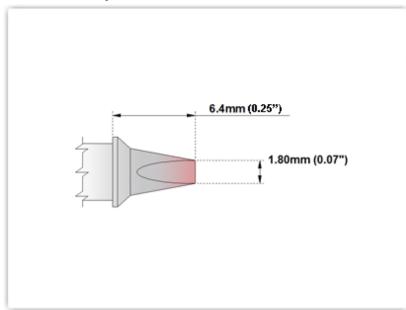

## **EBM8CP201**

Chisel 30° 1.80mm (0.07")

Tip Style: Chisel 30°
Tip Width: 1.80mm (0.07")
Tip Length: 6.40mm (0.25")

800 Type Cartridge<sup>1</sup>: 420°C - 475°C

RoHS Compliant<sup>2</sup> / Lead Free: YES