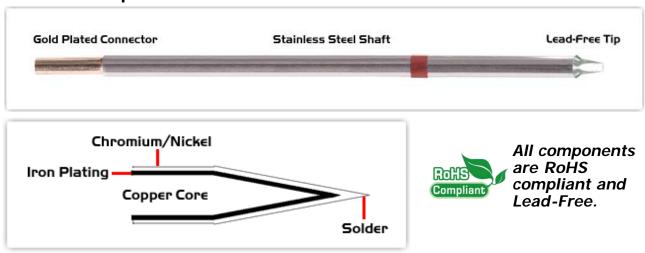

## **Material Composition**

Easy Braid Co. tip cartridges will typically idle within a temperature range of +/-1.1°C. However, there is variation in idle temperature across tip geometries within an individual temperature series. Easy Braid Co. offers a wide variety of tip geometries from 0.25mm fine point tip to 5mm chisel. The length and geometry of a tip will have an influence on the tip idle temperature. To accurately measure idle temperature it will depend greatly on the measurement method, technique and equipment used. Two different methods or the use of alternative equipment will produce different test results.