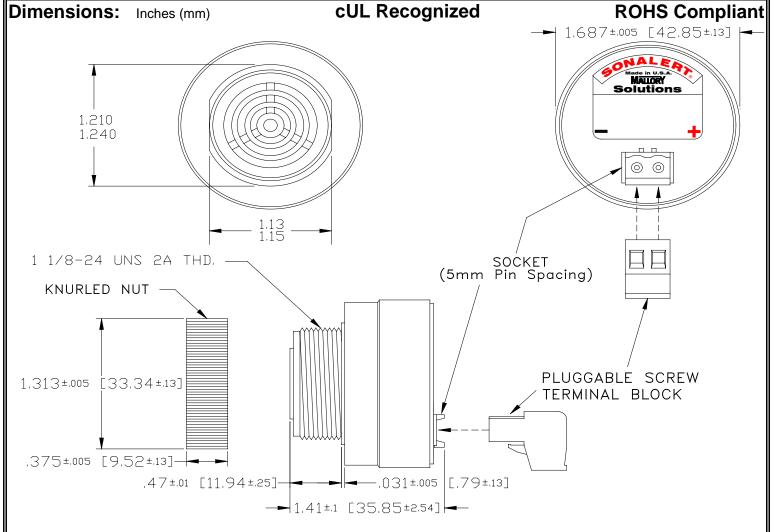

## MALLORY Mallory Sonalert Products, Inc. Part #: Revision: **Sales Outline Drawing**

SCE048MA3SU1B

| Speci | ificat | ions: |
|-------|--------|-------|
|-------|--------|-------|

| Sound Level Category  | Medium                                                                                     |  |
|-----------------------|--------------------------------------------------------------------------------------------|--|
| Mode of Operation     | Slow Speed Up @ 0.5 -8 PPS in 60 Seconds                                                   |  |
| Voltage Rating        | 28 to 48 VAC                                                                               |  |
| Frequency             | 2900 ± 500 Hz                                                                              |  |
| Loudness @ 2 FT       | 75 to 85 dB(A) Typ.                                                                        |  |
| Current Draw          | 40mA MAX                                                                                   |  |
| Housing Material      | 6/6 Nylon, Color: Black                                                                    |  |
| Storage Temperature   | -40° to +85° C                                                                             |  |
| Operating Temperature | -40° to +85° C                                                                             |  |
| Panel Mounting        | Recommended hole size is 1.25"(31.75mm). Thread front will fit standard 30mm(1.181") hole. |  |
| Knurled Nut           | Used to attach part to panel. The max recommended torque is 10 in-lbs.                     |  |
| Weight (Typical)      | 1.6 oz (45g)                                                                               |  |
| NEMA 3R,4X, & 12      | Approved with use of ACC03.                                                                |  |
| cUL Recognition       | Supply voltage shall employ Transient Voltage Surge Suppression.                           |  |
| Options               | Please contact factory.                                                                    |  |
|                       |                                                                                            |  |