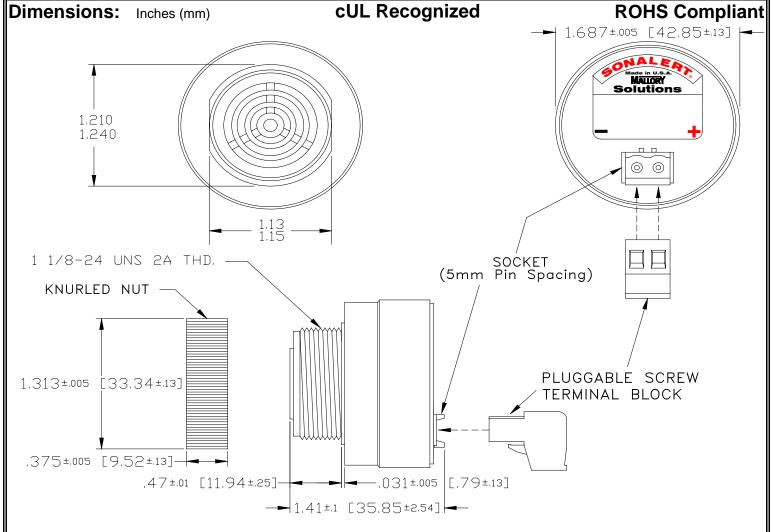

## MALLORY Mallory Sonalert Products,Inc. Part #: Revision:

Part #: SCE048SD3SR3B

evision:

## Specifications:

| Sound Level Category  | Soft                                                                                       |
|-----------------------|--------------------------------------------------------------------------------------------|
| Mode of Operation     | Siren Sweep 2.6 - 3.2 kHz @ 5 Sweeps per Sec.                                              |
| Voltage Rating        | 28 to 48 VDC                                                                               |
| Frequency             | 2900 ± 500 Hz                                                                              |
| Loudness @ 2 FT       | 65 to 75 dB(A) Typ.                                                                        |
| Current Draw          | 40mA MAX                                                                                   |
| Housing Material      | 6/6 Nylon, Color: Black                                                                    |
| Storage Temperature   | -40° to +85° C                                                                             |
| Operating Temperature | -40° to +85° C                                                                             |
| Panel Mounting        | Recommended hole size is 1.25"(31.75mm). Thread front will fit standard 30mm(1.181") hole. |
| Knurled Nut           | Used to attach part to panel. The max recommended torque is 10 in-lbs.                     |
| Weight (Typical)      | 1.6 oz (45g)                                                                               |
| NEMA 3R,4X, & 12      | Approved with use of ACC03.                                                                |
| cUL Recognition       | Supply voltage shall employ Transient Voltage Surge Suppression.                           |
| Options               | Please contact factory.                                                                    |
|                       |                                                                                            |