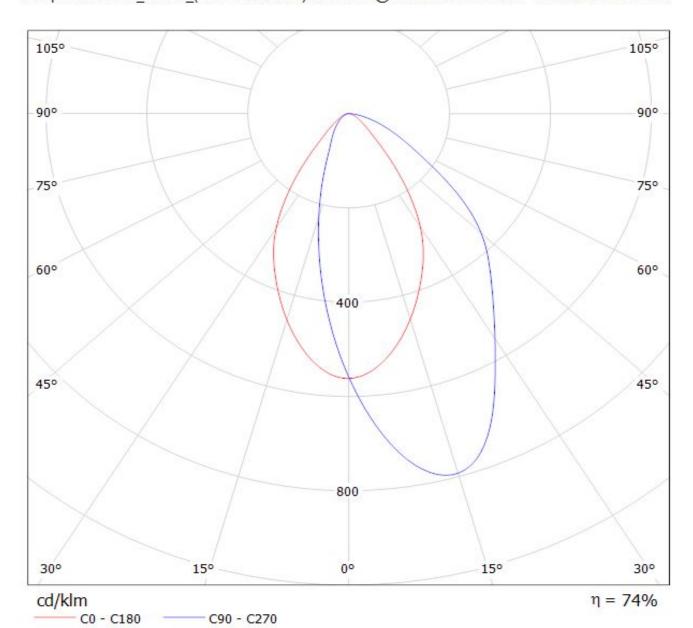

## **OPTICAL PROPERTIES**

Viewing Light Effi-

LED Angle Beam ciency cd/lm Connector

CXA/B 25xx Asymmetric degAsymmetric 73 % 0.900 -

| NOTE: The typical diverged tolerance. The typical tot is half of the peak value. | gence will be change<br>al divergence is the f | d by different color, oull angle measured w | chip size and chip position<br>here the luminous intensity | 1 |
|----------------------------------------------------------------------------------|------------------------------------------------|---------------------------------------------|------------------------------------------------------------|---|
|                                                                                  |                                                |                                             |                                                            |   |
|                                                                                  |                                                |                                             |                                                            |   |
|                                                                                  |                                                |                                             |                                                            |   |
|                                                                                  |                                                |                                             |                                                            |   |
|                                                                                  |                                                |                                             |                                                            |   |
|                                                                                  |                                                |                                             |                                                            |   |
|                                                                                  |                                                |                                             |                                                            |   |