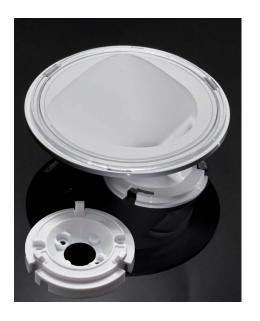

## **DETAILS**

Product Number CN13342\_LENA-WAS-DL

Family Lena
Type RefPack
Color metal
Diameter 1111 mm
Height 42 mm
Style round
Optic Material PC

**Holder Material** 

Fastening screw, socket
Status production ready