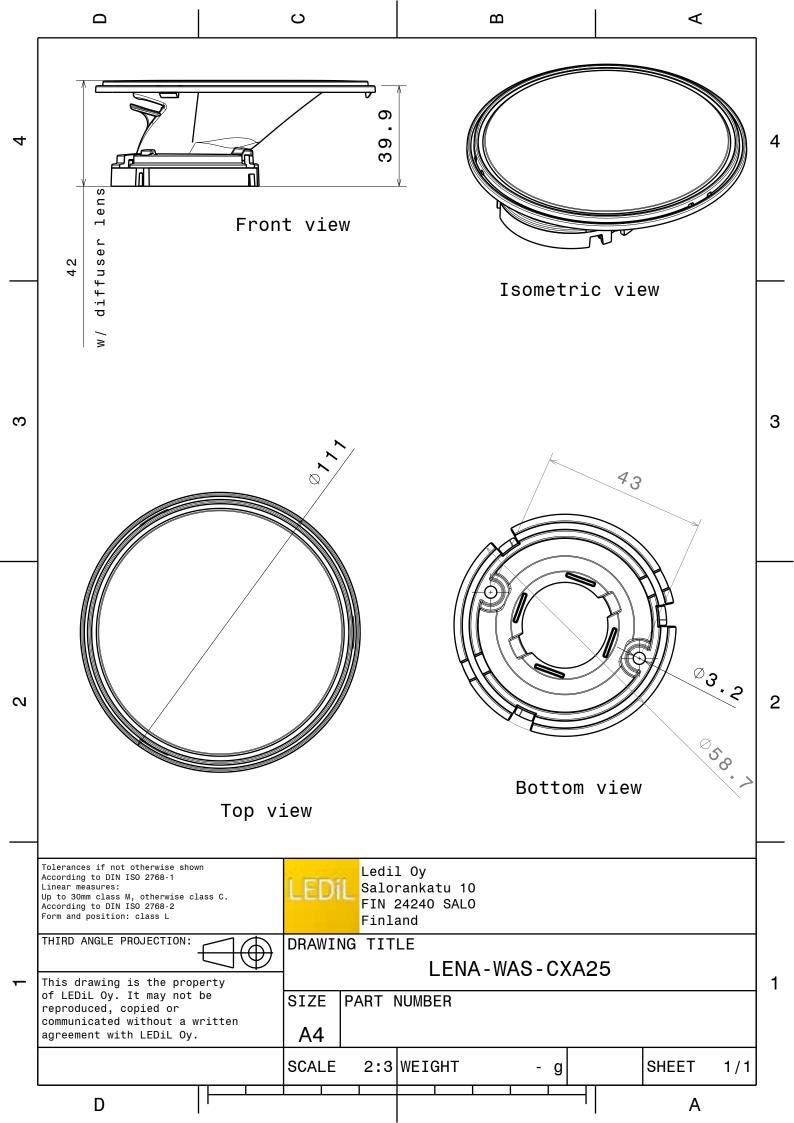

## **DETAILS**

Product Number CN13342\_LENA-WAS-DL

Family Lena
Type RefPack
Color metal
Diameter 1111 mm
Height 42 mm
Style round
Optic Material PC

**Holder Material** 

Fastening screw, socket
Status production ready