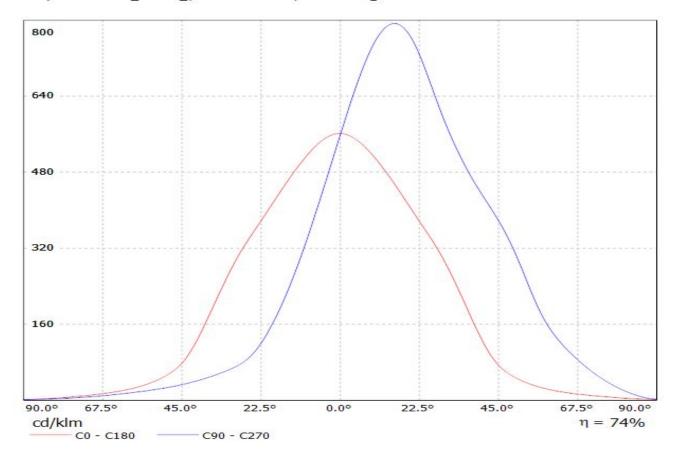

## **OPTICAL PROPERTIES**

Viewing Light Effi-

LED Angle Beam ciency cd/lm Connector

CXA/B 25xx Asymmetric degAsymmetric 73 % 0.900 -

| NOTE: The typical diverged tolerance. The typical tot is half of the peak value. | gence will be change<br>al divergence is the f | d by different color, oull angle measured w | chip size and chip position<br>here the luminous intensity | 1 |
|----------------------------------------------------------------------------------|------------------------------------------------|---------------------------------------------|------------------------------------------------------------|---|
|                                                                                  |                                                |                                             |                                                            |   |
|                                                                                  |                                                |                                             |                                                            |   |
|                                                                                  |                                                |                                             |                                                            |   |
|                                                                                  |                                                |                                             |                                                            |   |
|                                                                                  |                                                |                                             |                                                            |   |
|                                                                                  |                                                |                                             |                                                            |   |
|                                                                                  |                                                |                                             |                                                            |   |