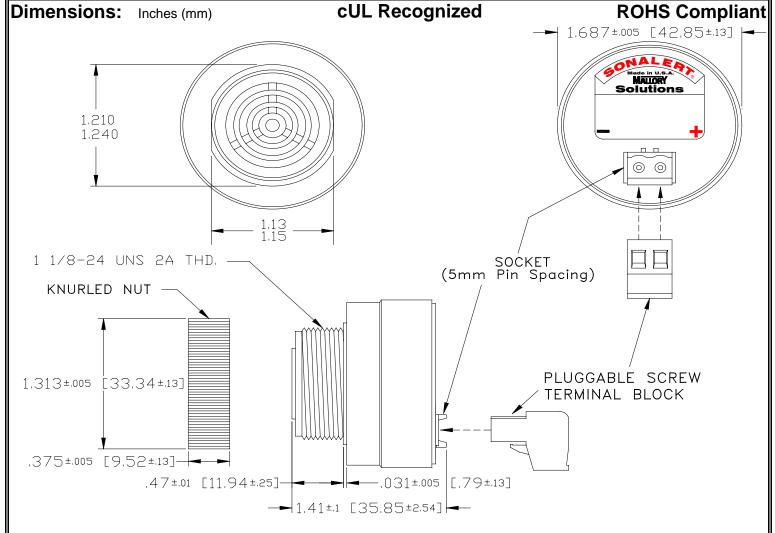

## MALLORY Mallory Sonalert Products,Inc. Part #: Revision:

Part #: SCE016MD3CM1B

evision.

## Specifications:

| opoomioanonoi         |                                                                                            |
|-----------------------|--------------------------------------------------------------------------------------------|
| Sound Level Category  | Medium                                                                                     |
| Mode of Operation     | Chime @ Once per 3 Seconds                                                                 |
| Voltage Rating        | 6 to 16 VDC                                                                                |
| Frequency             | 2900 ± 500 Hz                                                                              |
| Loudness @ 2 FT       | 75 to 85 dB(A) Typ.                                                                        |
| Current Draw          | 40mA MAX                                                                                   |
| Housing Material      | 6/6 Nylon, Color: Black                                                                    |
| Storage Temperature   | -40° to +85° C                                                                             |
| Operating Temperature | -40° to +85° C                                                                             |
| Panel Mounting        | Recommended hole size is 1.25"(31.75mm). Thread front will fit standard 30mm(1.181") hole. |
| Knurled Nut           | Used to attach part to panel. The max recommended torque is 10 in-lbs.                     |
| Weight (Typical)      | 1.6 oz (45g)                                                                               |
| NEMA 3R,4X, & 12      | Approved with use of ACC03.                                                                |
| cUL Recognition       | cUL Recognized                                                                             |
| Options               | Please contact factory.                                                                    |
|                       |                                                                                            |