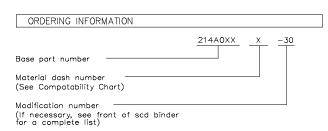

## Thermofit Molded Parts Specification Control Drawing Limited Distribution

Part Number: 214A0XX-X-30
Description: Boot, Rectangular,

Boot, Rectangular, D-Subminiature, Straight,

| COMPATABILITY CHART |                             |         |                   |               |                     |  |  |  |  |
|---------------------|-----------------------------|---------|-------------------|---------------|---------------------|--|--|--|--|
| MATERIAL DASH NO.   | MATERIAL DESCRIPTION        | RT SPEC | COATING SLASH NO. | COATING S NO. | COATING DESCRIPTION |  |  |  |  |
| -3                  | Polyolefin, Semi-Rigid      | RT-301  |                   |               |                     |  |  |  |  |
| -3S                 | Polyolefin/Copper Composite | RT-1370 |                   |               |                     |  |  |  |  |
| -25                 | Elastomer, Fluid Resistant  | RT-1325 |                   |               |                     |  |  |  |  |
|                     |                             |         |                   |               |                     |  |  |  |  |
|                     |                             |         |                   |               |                     |  |  |  |  |
|                     |                             |         |                   |               |                     |  |  |  |  |