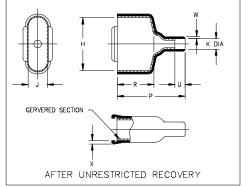

## Thermofit Molded Parts Specification Control Drawing Limited Distribution

Part Number: 214A0XX-X-30
Description: Boot, Rectangula

Boot, Rectangular, D-Subminiature, Straight,

NOTES

1. All dimensions are in  $\frac{\text{inches}}{[\text{millimeters}]}$ 

- 2. Dimensions appearing in table are as follows:
  - b After Unrestricted Recovery

| TABLE OF DIMENSIONS |        |            |            |        |            |            |             |       |  |  |
|---------------------|--------|------------|------------|--------|------------|------------|-------------|-------|--|--|
| PART<br>NUMBER      | н      | J          | к          | Р      | R          | U          | w           | х     |  |  |
|                     | ±5%    | ±5%        | Max        | Ref    | Ref        | ±20%       | ±20%        | ±20%  |  |  |
|                     | b      | b          | b          | ь      | b          | b          | b           | b     |  |  |
| 214A011-X-30        | .80    | <u>.42</u> | .16        | 1.30   | .75        | .16        | . <u>04</u> | .12   |  |  |
|                     | [20,3] | [10,7]     | [4,1]      | [33,0] | [19,0]     | [4,0]      | [1,0]       | [3,0] |  |  |
| 214A021-X-30        | 1.11   | <u>.42</u> | .21        | 1.54   | .87        | <u>.24</u> | .04         | .12   |  |  |
|                     | [28,2] | [10,7]     | [5,3]      | [39,0] | [22,0]     | [6,0]      | [1,0]       | [3,0] |  |  |
| 214A032-X-30        | 1.66   | <u>.42</u> | .32        | 1.77   | <u>.98</u> | .25        | .04         | .12   |  |  |
|                     | [42,2] | [10,7]     | [8,1]      | [45,0] | [25,0]     | [6,3]      | [1,0]       | [3,0] |  |  |
| 214A042-X-30        | 2.31   | <u>.42</u> | .34        | 2.09   | 1.10       | .35        | .04         | .12   |  |  |
|                     | [58,7] | [10,7]     | [8,6]      | [53,0] | [28,0]     | [9,0]      | [1,0]       | [3,0] |  |  |
| 214A052-X-30        | 2.28   | <u>.54</u> | <u>.42</u> | 2.40   | 1.26       | <u>.39</u> | .04         | .12   |  |  |
|                     | [57,9] | [13,7]     | [10,7]     | [61,0] | [32,0]     | [10,0]     | [1,0]       | [3,0] |  |  |