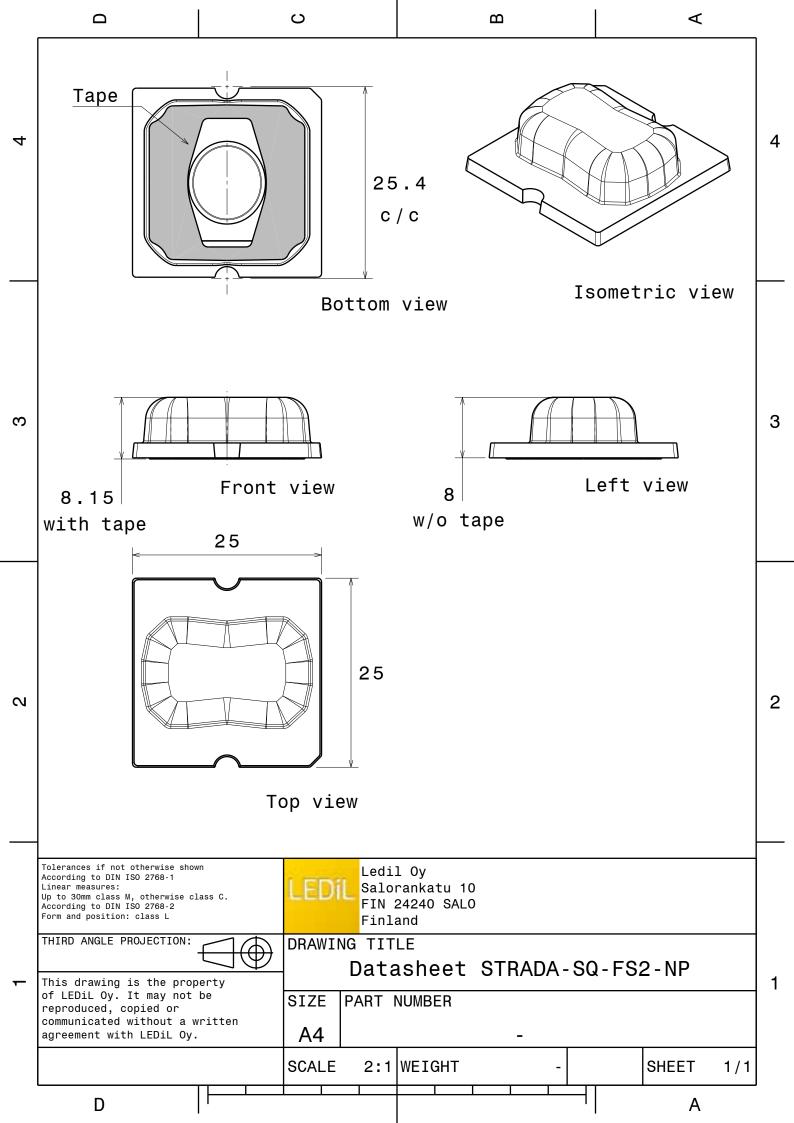

## **DETAILS**

Product Number C14121\_STRADA-SQ-FS2-NP

FamilyStradaTypeLensColorclearDiameter25x25 mmHeight8 mmStylesquareOptic MaterialPMMA

**Holder Material** 

Fastening glue, screw
Status production ready