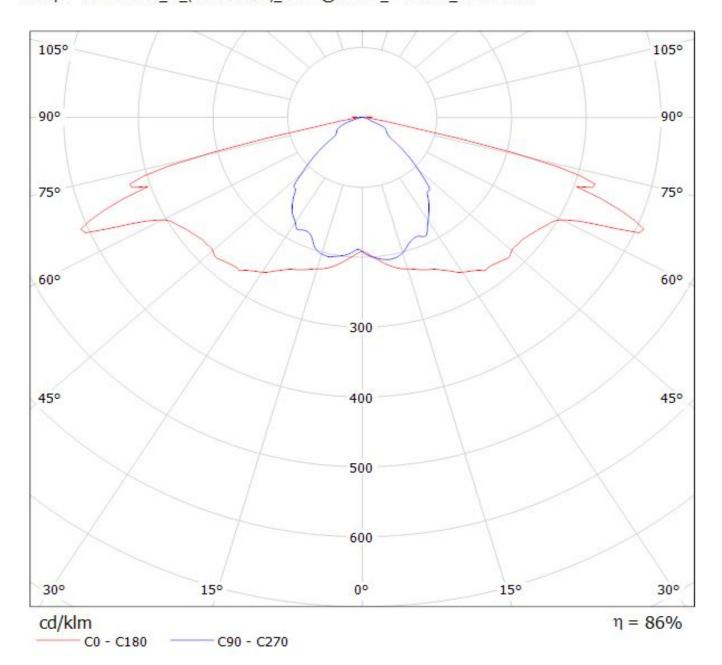

## **OPTICAL PROPERTIES**

| 0           |               |             |           |            |                                                 |  |  |  |
|-------------|---------------|-------------|-----------|------------|-------------------------------------------------|--|--|--|
|             | Viewing       | Light       | Effi-     |            |                                                 |  |  |  |
| LED         | Angle         | Beam        | ciency    | cd/lm      | Connector                                       |  |  |  |
| MK-R        | Asymmetric de | ßtreetligh  | 84 %      | 0.400      | -                                               |  |  |  |
| XHP70       | asymmetric de | gStreetligh | 80 %      | 0.400      | Undefined Manufacturer: Protective Plate, Glass |  |  |  |
| LUXEON M/MX | asymmetric de | gStreetligh | 86 %      | 0.400      | -                                               |  |  |  |
| Duris P10   | sim: Asymmetr | i&treetligh | sim: 89 % | sim: 0.550 | -                                               |  |  |  |