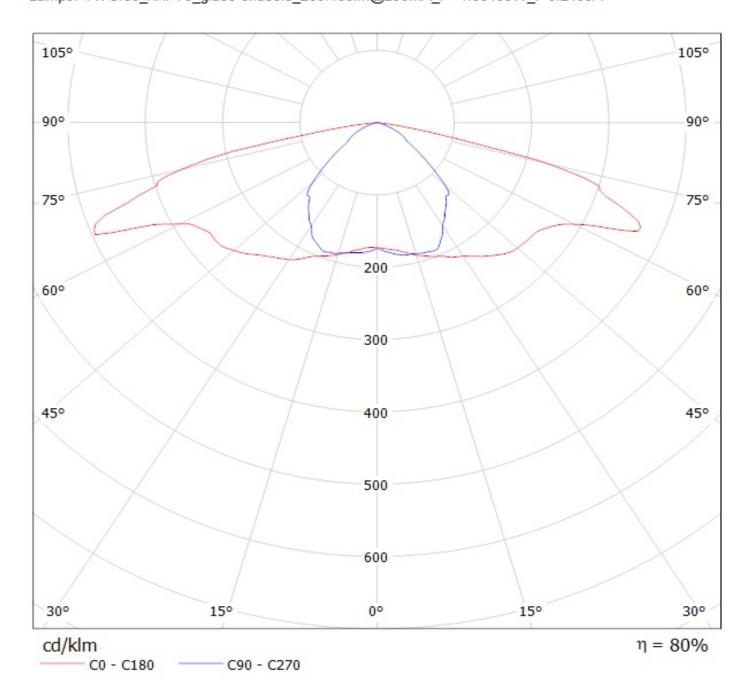

## **OPTICAL PROPERTIES**

| 0           |               |             |           |            |                                                 |  |  |  |
|-------------|---------------|-------------|-----------|------------|-------------------------------------------------|--|--|--|
|             | Viewing       | Light       | Effi-     |            |                                                 |  |  |  |
| LED         | Angle         | Beam        | ciency    | cd/lm      | Connector                                       |  |  |  |
| MK-R        | Asymmetric de | ßtreetligh  | 84 %      | 0.400      | -                                               |  |  |  |
| XHP70       | asymmetric de | gStreetligh | 80 %      | 0.400      | Undefined Manufacturer: Protective Plate, Glass |  |  |  |
| LUXEON M/MX | asymmetric de | gStreetligh | 86 %      | 0.400      | -                                               |  |  |  |
| Duris P10   | sim: Asymmetr | i&treetligh | sim: 89 % | sim: 0.550 | -                                               |  |  |  |

Luminaire: LEDiL Oy C14121\_STRADA-SQ-FS2-NP\_(XHP70)\_glass Lamps: 1 x Cree\_XHP70\_glass-chassis\_260.488lm@250mA\_P=1.38405W\_l=0.2499A

Luminaire: LEDiL Oy STRADA-SQ-FS2 & STRADA-SQ-FS2-NP\_(LUXEON\_M)\_glass Lamps: 1 x LUXEON\_M\_(LXR7-SW30)\_375lm@250mA\_P=2.79W\_l=249.8mA