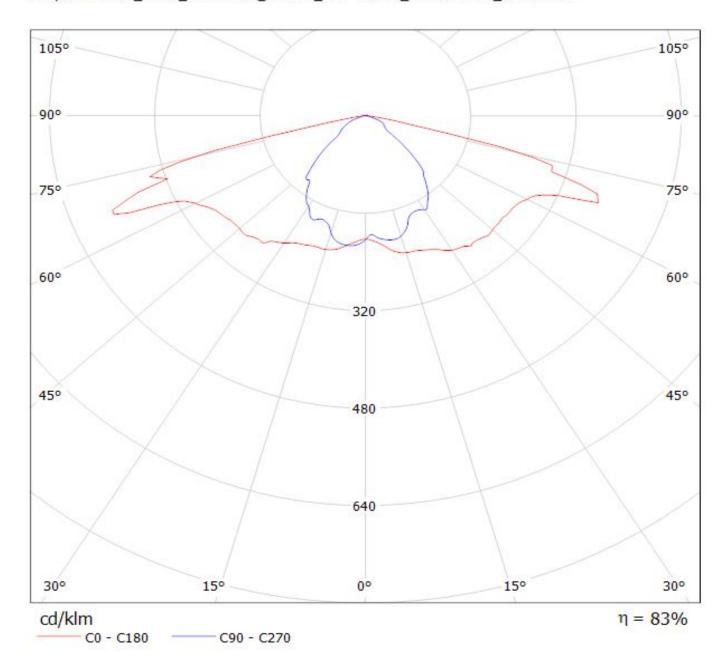

## **OPTICAL PROPERTIES**

| 0           |               |             |           |            |                                                 |  |  |  |
|-------------|---------------|-------------|-----------|------------|-------------------------------------------------|--|--|--|
|             | Viewing       | Light       | Effi-     |            |                                                 |  |  |  |
| LED         | Angle         | Beam        | ciency    | cd/lm      | Connector                                       |  |  |  |
| MK-R        | Asymmetric de | ßtreetligh  | 84 %      | 0.400      | -                                               |  |  |  |
| XHP70       | asymmetric de | gStreetligh | 80 %      | 0.400      | Undefined Manufacturer: Protective Plate, Glass |  |  |  |
| LUXEON M/MX | asymmetric de | gStreetligh | 86 %      | 0.400      | -                                               |  |  |  |
| Duris P10   | sim: Asymmetr | i&treetligh | sim: 89 % | sim: 0.550 | -                                               |  |  |  |

Luminaire: LEDiL Oy C14121\_STRADA-SQ-FS2-NP\_(XHP70)\_glass Lamps: 1 x Cree\_XHP70\_glass-chassis\_260.488lm@250mA\_P=1.38405W\_l=0.2499A

Luminaire: LEDiL Oy STRADA-SQ-FS2 & STRADA-SQ-FS2-NP\_(LUXEON\_M)\_glass Lamps: 1 x LUXEON\_M\_(LXR7-SW30)\_375lm@250mA\_P=2.79W\_l=249.8mA