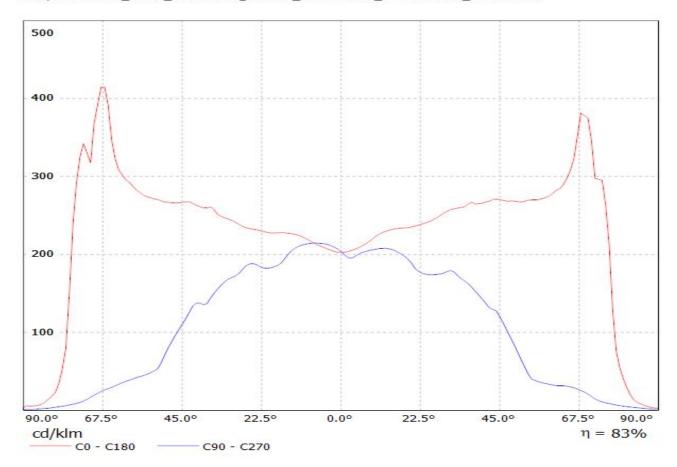

## **OPTICAL PROPERTIES**

| 0           |               |             |           |            |                                                 |  |  |  |
|-------------|---------------|-------------|-----------|------------|-------------------------------------------------|--|--|--|
|             | Viewing       | Light       | Effi-     |            |                                                 |  |  |  |
| LED         | Angle         | Beam        | ciency    | cd/lm      | Connector                                       |  |  |  |
| MK-R        | Asymmetric de | ßtreetligh  | 84 %      | 0.400      | -                                               |  |  |  |
| XHP70       | asymmetric de | gStreetligh | 80 %      | 0.400      | Undefined Manufacturer: Protective Plate, Glass |  |  |  |
| LUXEON M/MX | asymmetric de | gStreetligh | 86 %      | 0.400      | -                                               |  |  |  |
| Duris P10   | sim: Asymmetr | i&treetligh | sim: 89 % | sim: 0.550 | -                                               |  |  |  |

| NOTE: The typical diverged tolerance. The typical tot is half of the peak value. | gence will be change<br>al divergence is the f | d by different color, oull angle measured w | chip size and chip position<br>here the luminous intensity | 1 |
|----------------------------------------------------------------------------------|------------------------------------------------|---------------------------------------------|------------------------------------------------------------|---|
|                                                                                  |                                                |                                             |                                                            |   |
|                                                                                  |                                                |                                             |                                                            |   |
|                                                                                  |                                                |                                             |                                                            |   |
|                                                                                  |                                                |                                             |                                                            |   |
|                                                                                  |                                                |                                             |                                                            |   |
|                                                                                  |                                                |                                             |                                                            |   |
|                                                                                  |                                                |                                             |                                                            |   |