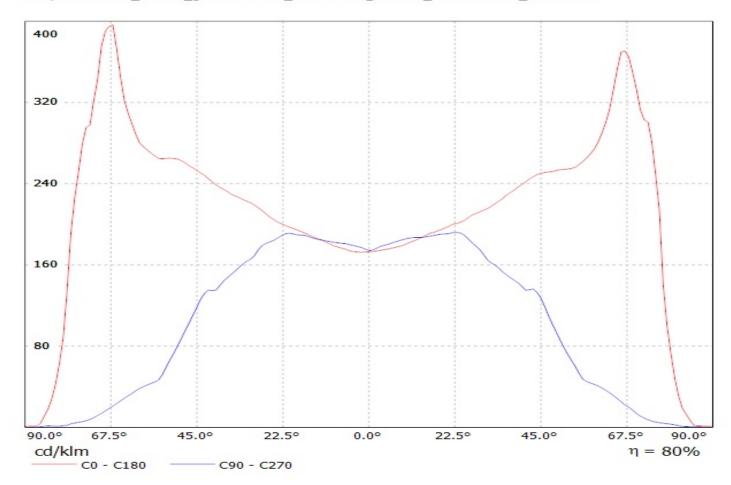

## **OPTICAL PROPERTIES**

| 0           |               |             |           |            |                                                 |  |  |  |
|-------------|---------------|-------------|-----------|------------|-------------------------------------------------|--|--|--|
|             | Viewing       | Light       | Effi-     |            |                                                 |  |  |  |
| LED         | Angle         | Beam        | ciency    | cd/lm      | Connector                                       |  |  |  |
| MK-R        | Asymmetric de | ßtreetligh  | 84 %      | 0.400      | -                                               |  |  |  |
| XHP70       | asymmetric de | gStreetligh | 80 %      | 0.400      | Undefined Manufacturer: Protective Plate, Glass |  |  |  |
| LUXEON M/MX | asymmetric de | gStreetligh | 86 %      | 0.400      | -                                               |  |  |  |
| Duris P10   | sim: Asymmetr | i&treetligh | sim: 89 % | sim: 0.550 | -                                               |  |  |  |

Luminaire: LEDiL Oy C14121\_STRADA-SQ-FS2-NP\_(XHP70)\_glass Lamps: 1 x Cree\_XHP70\_glass-chassis\_260.488lm@250mA\_P=1.38405W\_l=0.2499A

Luminaire: LEDiL Oy STRADA-SQ-FS2 & STRADA-SQ-FS2-NP\_(LUXEON\_M)\_glass Lamps: 1 x LUXEON\_M\_(LXR7-SW30)\_375lm@250mA\_P=2.79W\_l=249.8mA