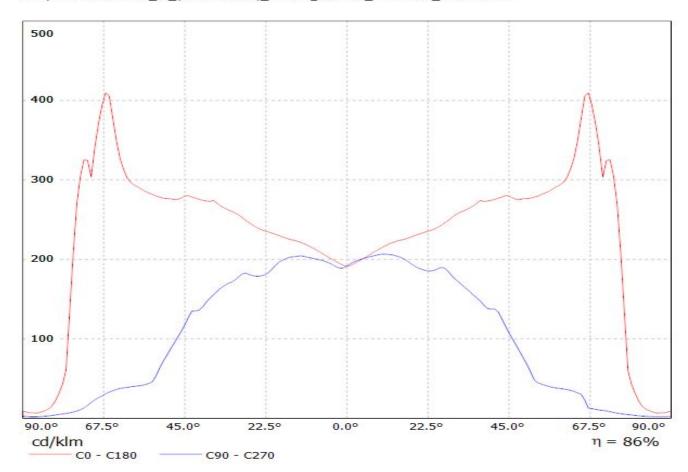

## **OPTICAL PROPERTIES**

| 0           |               |             |           |            |                                                 |  |  |  |
|-------------|---------------|-------------|-----------|------------|-------------------------------------------------|--|--|--|
|             | Viewing       | Light       | Effi-     |            |                                                 |  |  |  |
| LED         | Angle         | Beam        | ciency    | cd/lm      | Connector                                       |  |  |  |
| MK-R        | Asymmetric de | ßtreetligh  | 84 %      | 0.400      | -                                               |  |  |  |
| XHP70       | asymmetric de | gStreetligh | 80 %      | 0.400      | Undefined Manufacturer: Protective Plate, Glass |  |  |  |
| LUXEON M/MX | asymmetric de | gStreetligh | 86 %      | 0.400      | -                                               |  |  |  |
| Duris P10   | sim: Asymmetr | i&treetligh | sim: 89 % | sim: 0.550 | -                                               |  |  |  |

Luminaire: LEDiL Oy C14121\_STRADA-SQ-FS2-NP\_(XHP70)\_glass Lamps: 1 x Cree\_XHP70\_glass-chassis\_260.488lm@250mA\_P=1.38405W\_l=0.2499A

Luminaire: LEDiL Oy STRADA-SQ-FS2 & STRADA-SQ-FS2-NP\_(LUXEON\_M)\_glass Lamps: 1 x LUXEON\_M\_(LXR7-SW30)\_375lm@250mA\_P=2.79W\_l=249.8mA