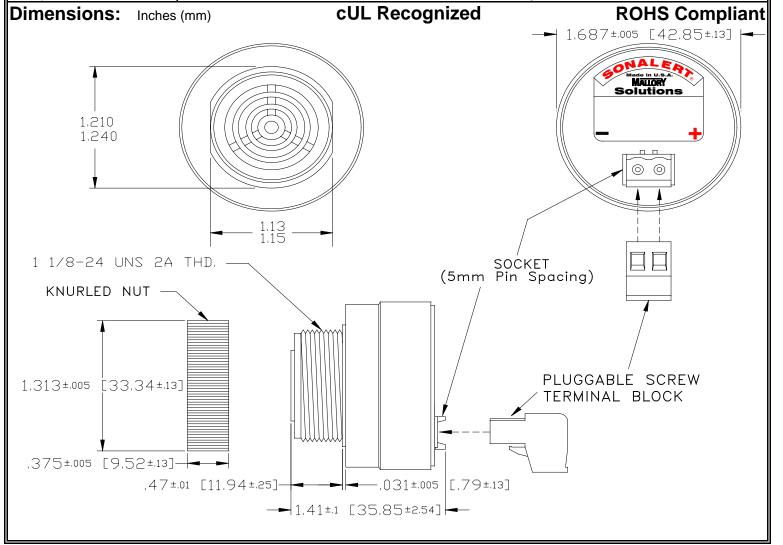

## MALLORY Mallory Sonalert Products,Inc. | Part #: SCE048SA3PS1B Sales Outline Drawing | Revision: B

## Specifications:

| - p                   |                                                                                            |
|-----------------------|--------------------------------------------------------------------------------------------|
| Sound Level Category  | Soft                                                                                       |
| Mode of Operation     | Short Beep @ 1 PPS, 10% Duty Cycle                                                         |
| Voltage Rating        | 28 to 48 VAC                                                                               |
| Frequency             | 2900 ± 500 Hz                                                                              |
| Loudness @ 2 FT       | 65 to 75 dB(A) Typ.                                                                        |
| Current Draw          | 40mA MAX                                                                                   |
| Housing Material      | 6/6 Nylon, Color: Black                                                                    |
| Storage Temperature   | -40° to +85° C                                                                             |
| Operating Temperature | -40° to +85° C                                                                             |
| Panel Mounting        | Recommended hole size is 1.25"(31.75mm). Thread front will fit standard 30mm(1.181") hole. |
| Knurled Nut           | Used to attach part to panel. The max recommended torque is 10 in-lbs.                     |
| Weight (Typical)      | 1.6 oz (45g)                                                                               |
| NEMA 3R,4X, & 12      | Approved with use of ACC03.                                                                |
| cUL Recognition       | Supply voltage shall employ Transient Voltage Surge Suppression.                           |
| Options               | Please contact factory.                                                                    |