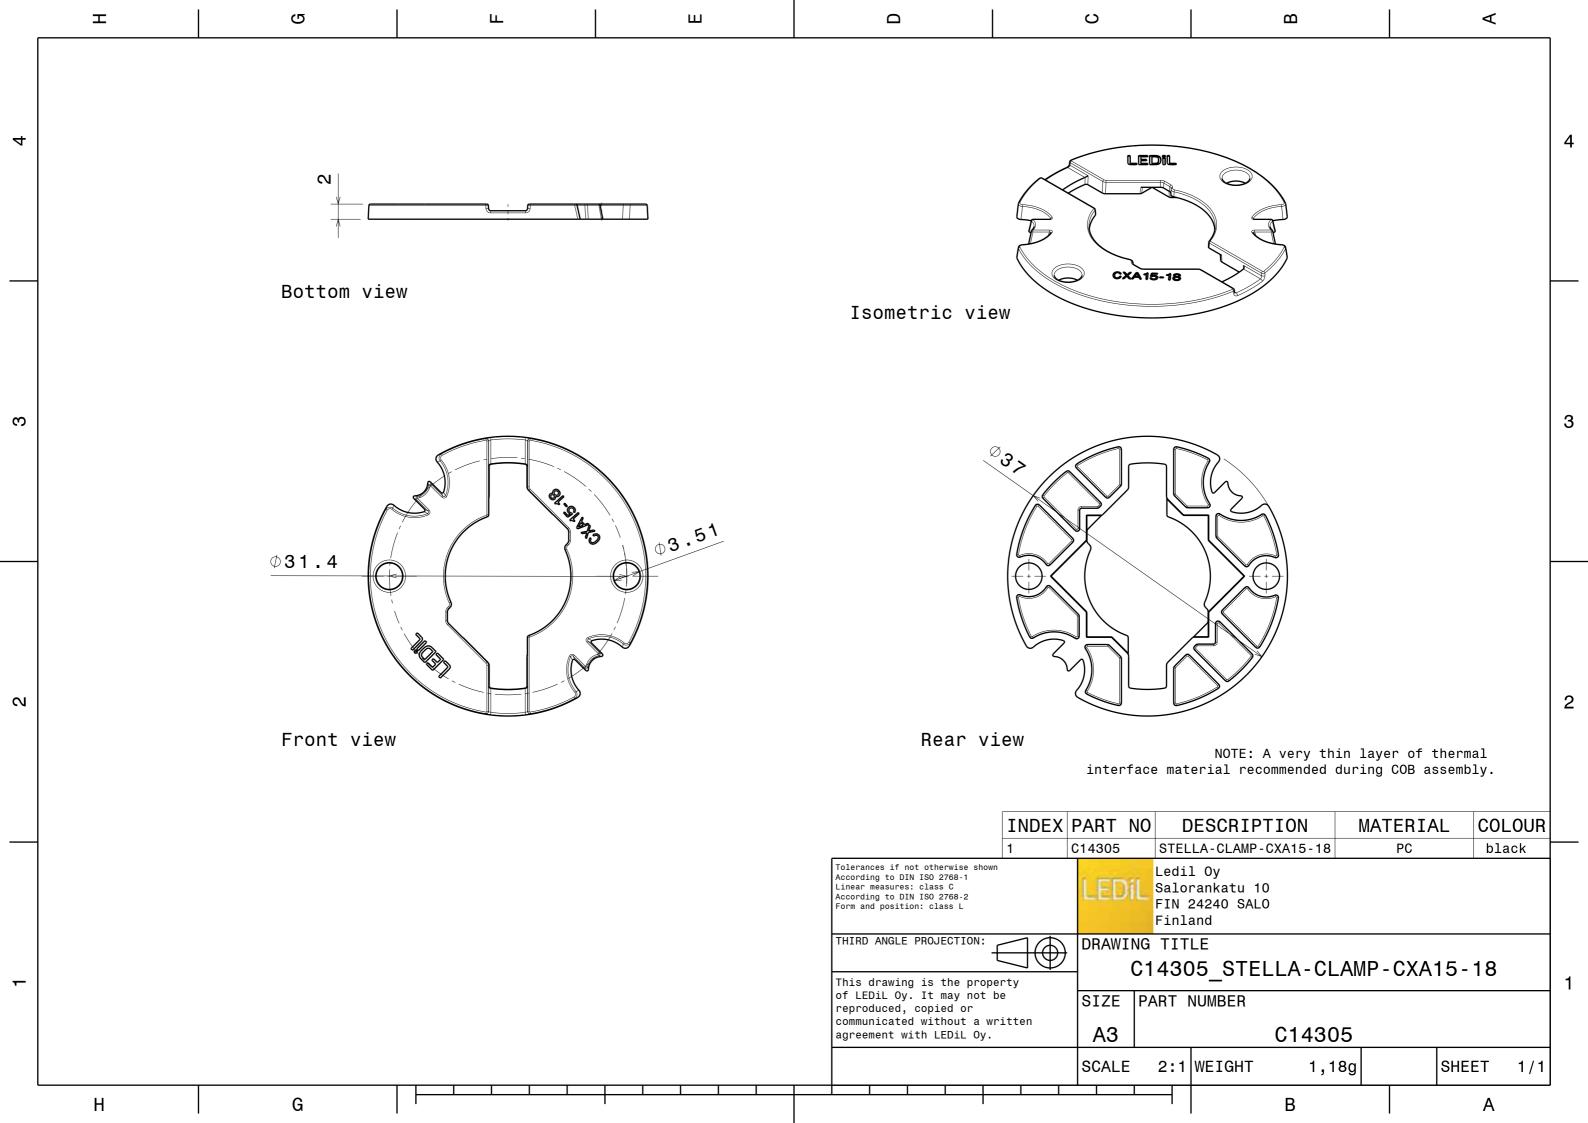

## **DETAILS**

Product Number C14305\_STELLA-CLAMP-CXA15-18

Family STELLA
Type Base part
Color white
Diameter 37 mm
Height 2 mm
Style round

**Optic Material** 

Holder Material PC
Fastening screw

Status production ready