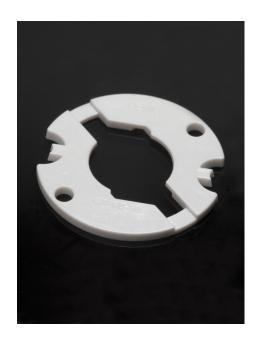

## **DETAILS**

Product Number C14305\_STELLA-CLAMP-CXA15-18

Family STELLA
Type Base part
Color white
Diameter 37 mm
Height 2 mm
Style round

**Optic Material** 

Holder Material PC
Fastening screw

Status production ready