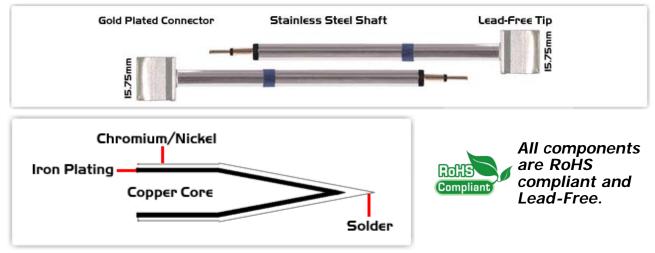

## EK60TZ160

Tweezers Cartridge Pair - Blade Tip 15.75mm (0.62")

Tip Style: Tweezers

Tip Width: 15.75mm (0.62")
Tip Length: 9.00mm (0.35")

600 Type Cartridge<sup>1</sup>: 325°C - 358°C

RoHS Compliant<sup>2</sup> / Lead Free: YES

## **Material Composition**

Easy Braid Co. tip cartridges will typically idle within a temperature range of +/-1.1°C. However, there is variation in idle temperature across tip geometries within an individual temperature series. Easy Braid Co. offers a wide variety of tip geometries from 0.25mm fine point tip to 5mm chisel. The length and geometry of a tip will have an influence on the tip idle temperature. To accurately measure idle temperature it will depend greatly on the measurement method, technique and equipment used. Two different methods or the use of alternative equipment will produce different test results.