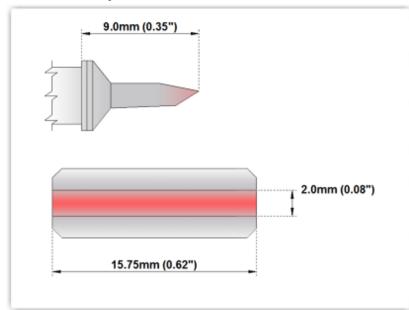

## EK60TZ160

Tweezers Cartridge Pair - Blade Tip 15.75mm (0.62")

Tip Style: Tweezers

Tip Width: 15.75mm (0.62")
Tip Length: 9.00mm (0.35")

600 Type Cartridge<sup>1</sup>: 325°C - 358°C

RoHS Compliant<sup>2</sup> / Lead Free: YES