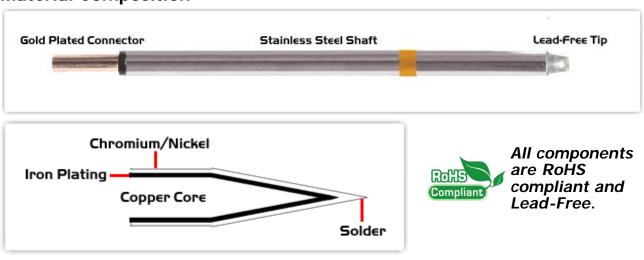

## **Material Composition**

<sup>1</sup> Easy Braid Co. tip cartridges will typically idle within a temperature range of +/-1.1°C. However, there is variation in idle temperature across tip geometries within an individual temperature series. Easy Braid Co. offers a wide variety of tip geometries from 0.25mm fine point tip to 5mm chisel. The length and geometry of a tip will have an influence on the tip idle temperature. To accurately measure idle temperature it will depend greatly on the measurement method, technique and equipment used. Two different methods or the use of alternative equipment will produce different test results.