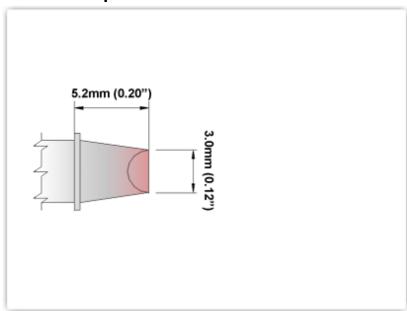

## **Technical Specifications**

**EPM75CH181 Chisel 90° 3.0mm (0.12")**Tip Style: Chisel 90°

Tip Width: 3.00mm (0.12")
Tip Length: 5.20mm (0.20")

75 Type Cartridge<sup>1</sup>: 350°C - 398°C

RoHS Compliant<sup>2</sup> / Lead Free: YES