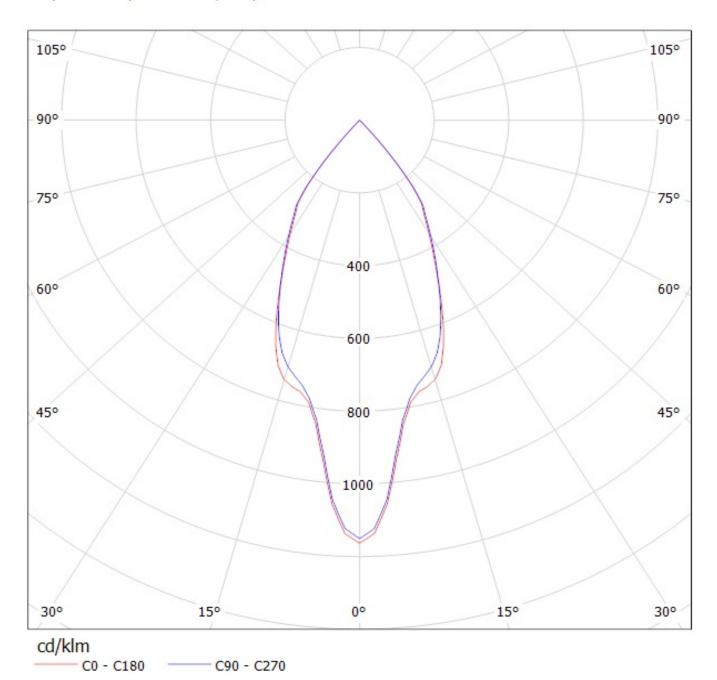

## **OPTICAL PROPERTIES**

Viewing Light Effi-

LED Angle Beam ciency cd/lm Connector

LUXEON S1000 45 deg Wide - - -

Luminaire: Ledil Oy C11776\_Venla-W-Vega C11776\_Venla-W-Vega Lamps: 1 x Philips Luxeon S (warm)

| NOTE: The typical diverged tolerance. The typical tot is half of the peak value. | gence will be change<br>al divergence is the f | d by different color, oull angle measured w | chip size and chip position<br>here the luminous intensity | 1 |
|----------------------------------------------------------------------------------|------------------------------------------------|---------------------------------------------|------------------------------------------------------------|---|
|                                                                                  |                                                |                                             |                                                            |   |
|                                                                                  |                                                |                                             |                                                            |   |
|                                                                                  |                                                |                                             |                                                            |   |
|                                                                                  |                                                |                                             |                                                            |   |
|                                                                                  |                                                |                                             |                                                            |   |
|                                                                                  |                                                |                                             |                                                            |   |
|                                                                                  |                                                |                                             |                                                            |   |