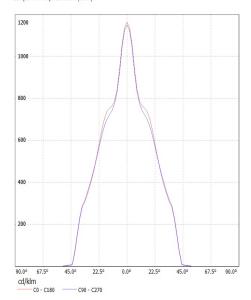

## **OPTICAL PROPERTIES**

Viewing Light Effi-

LED Angle Beam ciency cd/lm Connector

LUXEON S1000 45 deg Wide - - -

Luminaire: Ledil Oy C11776\_Venla-W-Vega C11776\_Venla-W-Vega Lamps: 1 x Philips Luxeon S (warm)

| NOTE: The typical diverged tolerance. The typical tot is half of the peak value. | gence will be change<br>al divergence is the f | d by different color, oull angle measured w | chip size and chip position<br>here the luminous intensity | 1 |
|----------------------------------------------------------------------------------|------------------------------------------------|---------------------------------------------|------------------------------------------------------------|---|
|                                                                                  |                                                |                                             |                                                            |   |
|                                                                                  |                                                |                                             |                                                            |   |
|                                                                                  |                                                |                                             |                                                            |   |
|                                                                                  |                                                |                                             |                                                            |   |
|                                                                                  |                                                |                                             |                                                            |   |
|                                                                                  |                                                |                                             |                                                            |   |
|                                                                                  |                                                |                                             |                                                            |   |