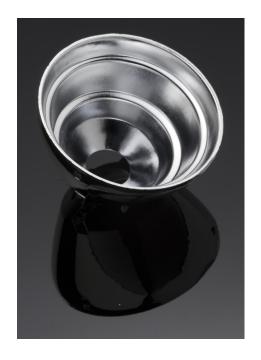

## **DETAILS**

Product Number C11776\_VENLA-W

Family Venla
Type Reflector
Color metal
Diameter 45 mm
Height 25 mm
Style round
Optic Material PC

**Holder Material** 

Fastening socket

Status production ready