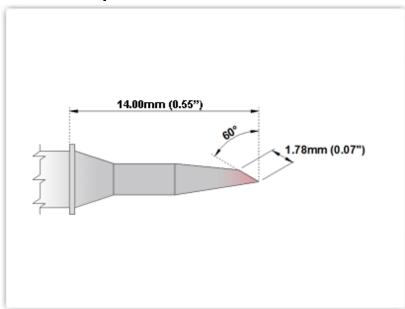

## ETM80BV350

Bevel 60° 1.78mm (0.07")

Tip Style: Bevel 60°

Tip Width: 1.78mm (0.07")
Tip Length: 14.00mm (0.55")

80 Type Cartridge<sup>1</sup>: 420°C - 475°C

RoHS Compliant<sup>2</sup> / Lead Free: YES

For Use With: EB-5000S-1, EB-5000S-2