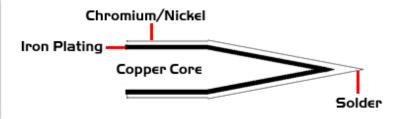

## **Material Composition**

<sup>1</sup> Easy Braid Co. tip cartridges will typically idle within a temperature range of +/-1.1°C. However, there is variation in idle temperature across tip geometries within an individual temperature series. Easy Braid Co. offers a wide variety of tip geometries from 0.25mm fine point tip to 5mm chisel. The length and geometry of a tip will have an influence on the tip idle temperature. To accurately measure idle temperature it will depend greatly on the measurement method, technique and equipment used. Two different methods or the use of alternative equipment will produce different test results.