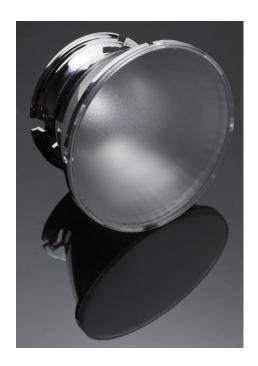

## **DETAILS**

Product Number CN12655\_LENINA-W-DL

Family Lenina
Type RefPack
Color metal
Diameter 74 mm
Height 48,1 mm
Style round
Optic Material PC

**Holder Material** 

Fastening screw

Status production ready