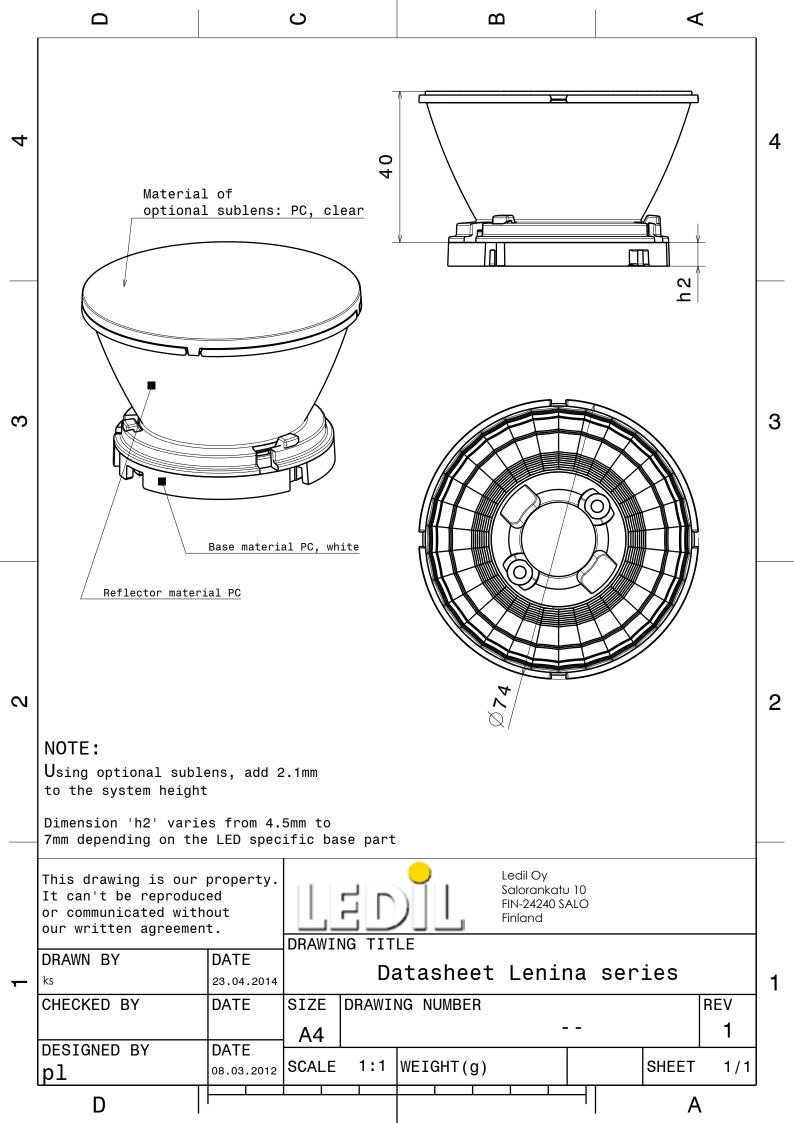

## **DETAILS**

Product Number CN12655\_LENINA-W-DL

Family Lenina
Type RefPack
Color metal
Diameter 74 mm
Height 48,1 mm
Style round
Optic Material PC

**Holder Material** 

Fastening screw

Status production ready