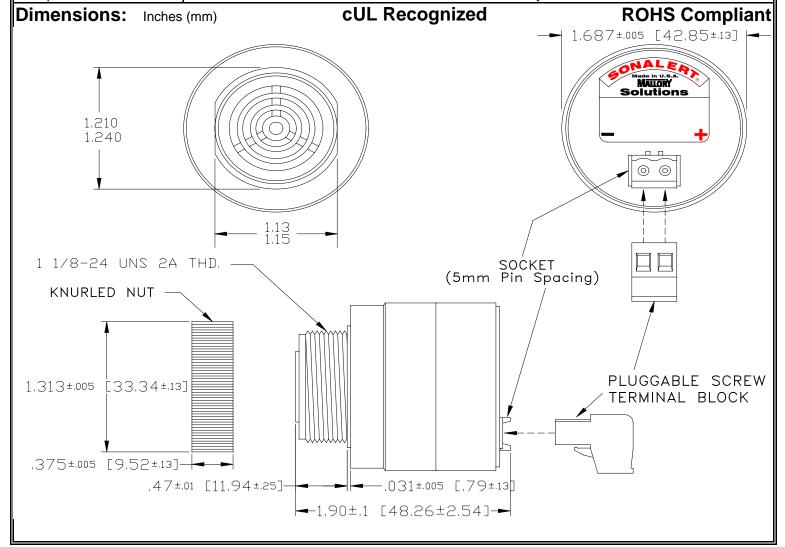

## MALLORY Mallory Sonalert Products,Inc. | Part #: SCE028XA2DP3B | Sales Outline Drawing | Revision: A

## Specifications:

| Sound Level Category  | Extra Loud                                                                                 |
|-----------------------|--------------------------------------------------------------------------------------------|
| Mode of Operation     | Slow Double Pulse @ 0.5 PPS                                                                |
| Voltage Rating        | 16 to 28 VAC                                                                               |
| Frequency             | 2000 ± 500 Hz                                                                              |
| Loudness @ 2 FT       | 95 to 105 dB(A) Typ.                                                                       |
| Current Draw          | 40mA MAX                                                                                   |
| Housing Material      | 6/6 Nylon, Color: Black                                                                    |
| Storage Temperature   | -40° to +85° C                                                                             |
| Operating Temperature | -40° to +85° C                                                                             |
| Panel Mounting        | Recommended hole size is 1.25"(31.75mm). Thread front will fit standard 30mm(1.181") hole. |
| Knurled Nut           | Used to attach part to panel. The max recommended torque is 10 in-lbs.                     |
| Weight (Typical)      | 2.1 oz (60g)                                                                               |
| NEMA 3R,4X, & 12      | Approved with use of ACC03.                                                                |
| cUL Recognition       | cUL Recognized                                                                             |
| Options               | Please contact factory.                                                                    |