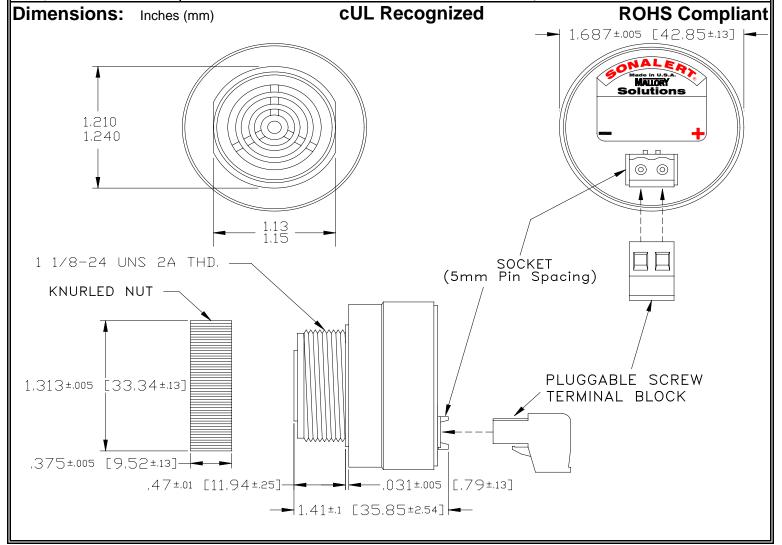

## MALLORY Mallory Sonalert Products,Inc. | Part #: SC | Sales Outline Drawing | Revision:

Part #: SCE048SA3SU1B

Specifications:

| Sound Level Category  | Soft                                                                                       |
|-----------------------|--------------------------------------------------------------------------------------------|
| Mode of Operation     | Slow Speed Up @ 0.5 -8 PPS in 60 Seconds                                                   |
| Voltage Rating        | 28 to 48 VAC                                                                               |
| Frequency             | 2900 ± 500 Hz                                                                              |
| Loudness @ 2 FT       | 65 to 75 dB(A) Typ.                                                                        |
| Current Draw          | 40mA MAX                                                                                   |
| Housing Material      | 6/6 Nylon, Color: Black                                                                    |
| Storage Temperature   | -40° to +85° C                                                                             |
| Operating Temperature | -40° to +85° C                                                                             |
| Panel Mounting        | Recommended hole size is 1.25"(31.75mm). Thread front will fit standard 30mm(1.181") hole. |
| Knurled Nut           | Used to attach part to panel. The max recommended torque is 10 in-lbs.                     |
| Weight (Typical)      | 1.6 oz (45g)                                                                               |
| NEMA 3R,4X, & 12      | Approved with use of ACC03.                                                                |
| cUL Recognition       | Supply voltage shall employ Transient Voltage Surge Suppression.                           |
| Options               | Please contact factory.                                                                    |