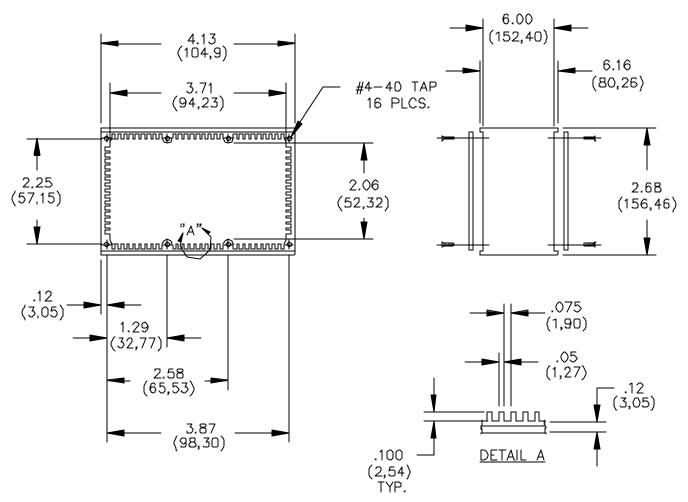

#### **MATERIALS:**

Shielded Housing: Extruded Aluminum, Alloy 6063-T5

Finish: Blue baked enamel per Federal Standard 595 #25109 over primer wash per DOD-P-15328

Cover: 2 Each 2.03 (.080) thick aluminum, Alloy 1100-H14

Finish: Clear anodized per MIL-A-8625

Screws: 16 each #4-40 x 6.35 (1/4") Flat head

Finish: Blue zinc plated

### **ORDERING INFORMATION:** Model 3742

All dimensions are in inches. Tolerances (except noted):  $xx = \pm.02^{\circ}$  (,51 mm),  $xxx = \pm.005^{\circ}$  (,127 mm). All specifications are to the latest revisions. Specifications are subject to change without notice. Registered trademarks are the property of their respective companies. Made in USA