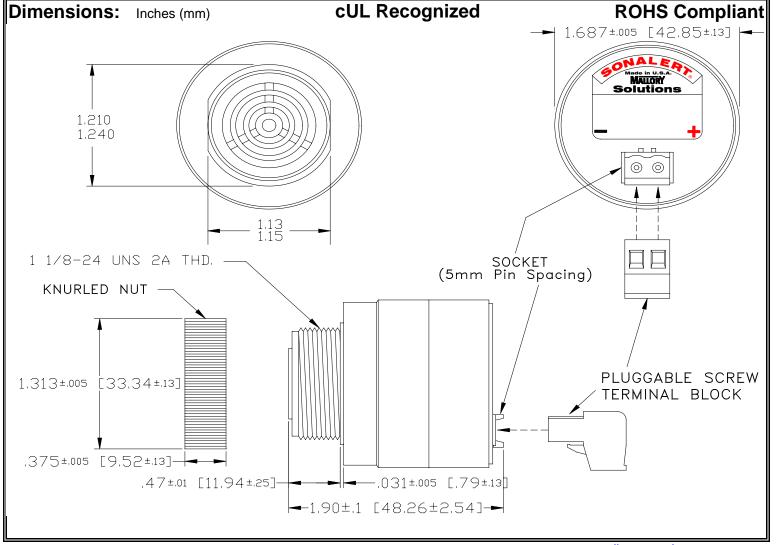

## MALLORY Mallory Sonalert Products,Inc. | Part #: SCE048XA2MP1B Sales Outline Drawing | Revision: A

## Specifications:

| Sound Level Category  | Extra Loud                                                                                 |
|-----------------------|--------------------------------------------------------------------------------------------|
| Mode of Operation     | Medium Pulse @ 5 PPS                                                                       |
| Voltage Rating        | 28 to 48 VAC                                                                               |
| Frequency             | 2000 ± 500 Hz                                                                              |
| Loudness @ 2 FT       | 95 to 105 dB(A) Typ.                                                                       |
| Current Draw          | 40mA MAX                                                                                   |
| Housing Material      | 6/6 Nylon, Color: Black                                                                    |
| Storage Temperature   | -40° to +85° C                                                                             |
| Operating Temperature | -40° to +85° C                                                                             |
| Panel Mounting        | Recommended hole size is 1.25"(31.75mm). Thread front will fit standard 30mm(1.181") hole. |
| Knurled Nut           | Used to attach part to panel. The max recommended torque is 10 in-lbs.                     |
| Weight (Typical)      | 2.1 oz (60g)                                                                               |
| NEMA 3R,4X, & 12      | Approved with use of ACC03.                                                                |
| cUL Recognition       | Supply voltage shall employ Transient Voltage Surge Suppression.                           |
| Options               | Please contact factory.                                                                    |