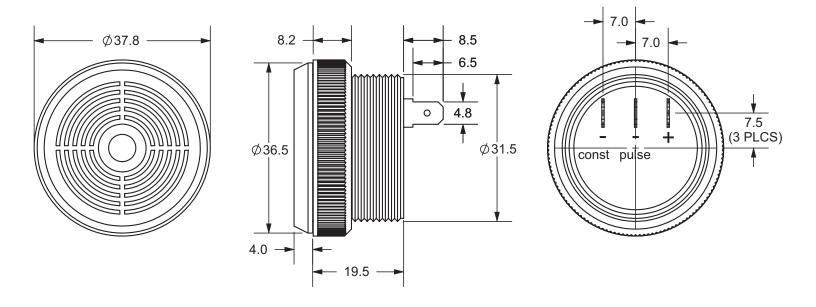

|       |       | dB    |
| dimensions            | Ø37.8 x 23.5             |       |       |       | mm    |
| weight                |                          |       |       | 18.5  | g     |
| material              | ABS UL94 1/16" HB (grey) |       |       |       |       |
| terminal              | pin type                 |       |       |       |       |
| operating temperature |                          | -30   |       | 80    | °C    |
| storage temperature   |                          | -40   |       | 80    | °C    |
| RoHS                  | 2011/65/EU               |       |       |       |       |

Notes: 1. All specifications measured at 5~35°C, humidity at 45~85%, under 86~106kPa pressure, unless otherwise noted.

## **MECHANICAL DRAWING**

units: mm

tolerance: ±0.5 mm



## **PERFORMANCE CURVES**

P: Voltage vs. Sound Pressure Level I: Voltage vs. Current Consumption



#### **REVISION HISTORY**

| rev. | description               | date       |  |
|------|---------------------------|------------|--|
| 1.0  | initial release           | 11/12/2007 |  |
| 1.01 | applied new spec template | 01/07/2015 |  |

The revision history provided is for informational purposes only and is believed to be accurate.



**Headquarters** 20050 SW 112th Ave. Tualatin, OR 97062 **800.275.4899** 

Fax 503.612.2383 **cui**.com techsupport@cui.com

CUI offers a one (1) year limited warranty. Complete warranty information is listed on our website.

CUI reserves the right to make changes to the product at any time without notice. Information provided by CUI is believed to be acc