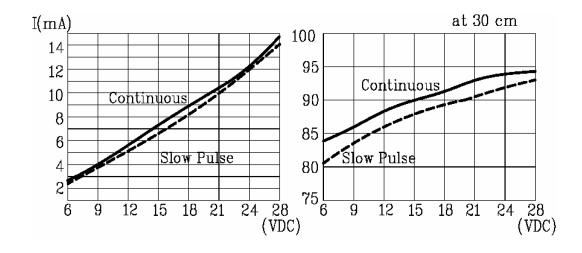

## **PERFORMANCE CURVES**

P: Voltage vs. Sound Pressure Level I: Voltage vs. Current Consumption