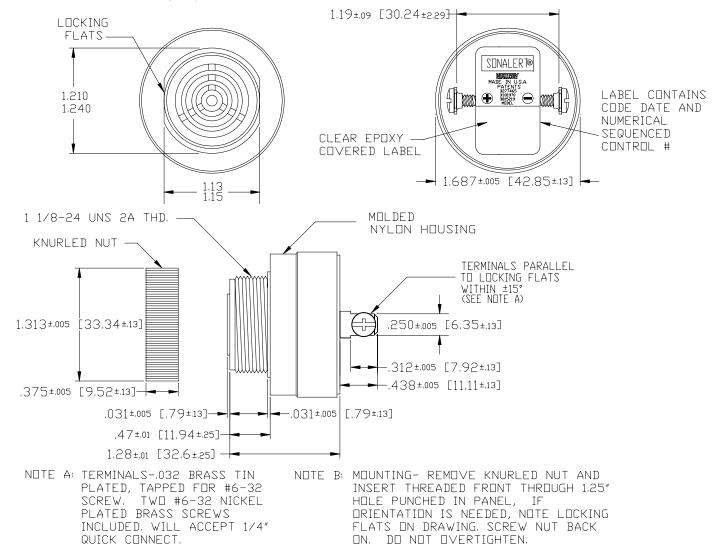

## MALLORY Mallory Sonalert Products Inc.

Part # SC648MD

**Sales Outline Drawing** 

Revision A

## **Specifications:** Military Unit

| ·                                                                                                                                                  |                                                                                                                                                                        |
|----------------------------------------------------------------------------------------------------------------------------------------------------|------------------------------------------------------------------------------------------------------------------------------------------------------------------------|
| Sound level Category                                                                                                                               | Medium Sound Level                                                                                                                                                     |
| Mode of Operation                                                                                                                                  | Continuous                                                                                                                                                             |
| Mounting                                                                                                                                           | Panel (see note B)                                                                                                                                                     |
| Voltage Rating                                                                                                                                     | 10 to 48 Vdc                                                                                                                                                           |
| Frequency                                                                                                                                          | 1900 Hz ±300 Hz                                                                                                                                                        |
| Loudness (Min. Voltage)                                                                                                                            | 60 dB(A) min. @ 2 FT and 10 Vdc                                                                                                                                        |
| Loudness (Max Voltage)                                                                                                                             | 75 dB(A) min. @ 2FT and 48 Vdc                                                                                                                                         |
| Current Draw                                                                                                                                       | 5 mA Max @ 10 Vdc                                                                                                                                                      |
| Current Draw                                                                                                                                       | 20 mA Max @ 48 Vdc                                                                                                                                                     |
| Storage Temperature                                                                                                                                | -65°C to +85°C                                                                                                                                                         |
| Operating Temperature                                                                                                                              | -40°C to +85°C                                                                                                                                                         |
| Weight (Typical)                                                                                                                                   | 1.5 oz (42 g)                                                                                                                                                          |
| Housing                                                                                                                                            | 6/6 Nylon, Color Black                                                                                                                                                 |
| Options                                                                                                                                            | For other options contact factory                                                                                                                                      |
| Loudness (Min. Voltage)  Loudness (Max Voltage)  Current Draw  Current Draw  Storage Temperature  Operating Temperature  Weight (Typical)  Housing | 60 dB(A) min. @ 2 FT and 10 Vdc 75 dB(A) min. @ 2FT and 48 Vdc 5 mA Max @ 10 Vdc 20 mA Max @ 48 Vdc -65°C to +85°C -40°C to +85°C 1.5 oz (42 g) 6/6 Nylon, Color Black |

## **Dimensions:** Inches (mm)