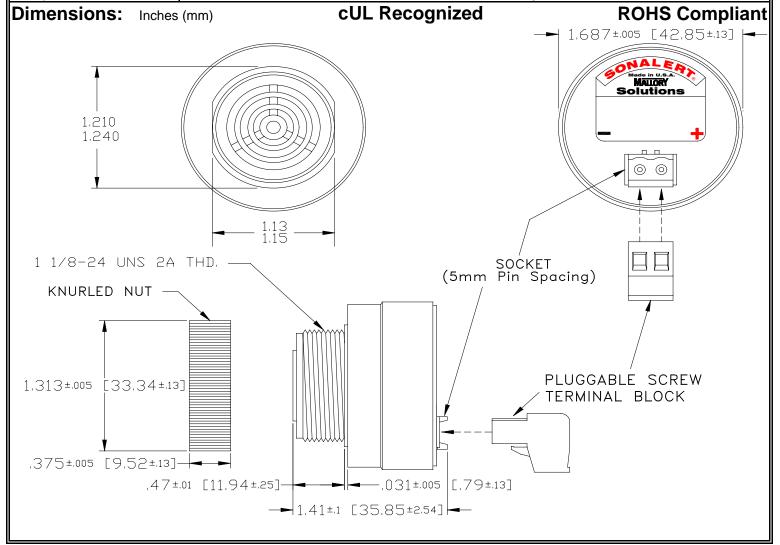

## MALLORY Mallory Sonalert Products, Inc. Part #: SCE048SD3SU2B Revision: **Sales Outline Drawing**

| S | p | 9 | Ci | f | ic | a | ti | 0 | n | S |  |
|---|---|---|----|---|----|---|----|---|---|---|--|
|   |   |   |    |   |    |   |    |   |   |   |  |

| Sound Level Category  | Soft                                                                                       |  |  |  |  |  |  |
|-----------------------|--------------------------------------------------------------------------------------------|--|--|--|--|--|--|
| Mode of Operation     | Fast Speed Up @ 0.5 -8 PPS in 30 Seconds                                                   |  |  |  |  |  |  |
| Voltage Rating        | 28 to 48 VDC                                                                               |  |  |  |  |  |  |
| Frequency             | 2900 ± 500 Hz                                                                              |  |  |  |  |  |  |
| Loudness @ 2 FT       | 65 to 75 dB(A) Typ.                                                                        |  |  |  |  |  |  |
| Current Draw          | 40mA MAX                                                                                   |  |  |  |  |  |  |
| Housing Material      | 6/6 Nylon, Color: Black                                                                    |  |  |  |  |  |  |
| Storage Temperature   | -40° to +85° C                                                                             |  |  |  |  |  |  |
| Operating Temperature | -40° to +85° C                                                                             |  |  |  |  |  |  |
| Panel Mounting        | Recommended hole size is 1.25"(31.75mm). Thread front will fit standard 30mm(1.181") hole. |  |  |  |  |  |  |
| Knurled Nut           | Used to attach part to panel. The max recommended torque is 10 in-lbs.                     |  |  |  |  |  |  |
| Weight (Typical)      | 1.6 oz (45g)                                                                               |  |  |  |  |  |  |
| NEMA 3R,4X, & 12      | Approved with use of ACC03.                                                                |  |  |  |  |  |  |
| cUL Recognition       | Supply voltage shall employ Transient Voltage Surge Suppression.                           |  |  |  |  |  |  |
| Options               | Please contact factory.                                                                    |  |  |  |  |  |  |