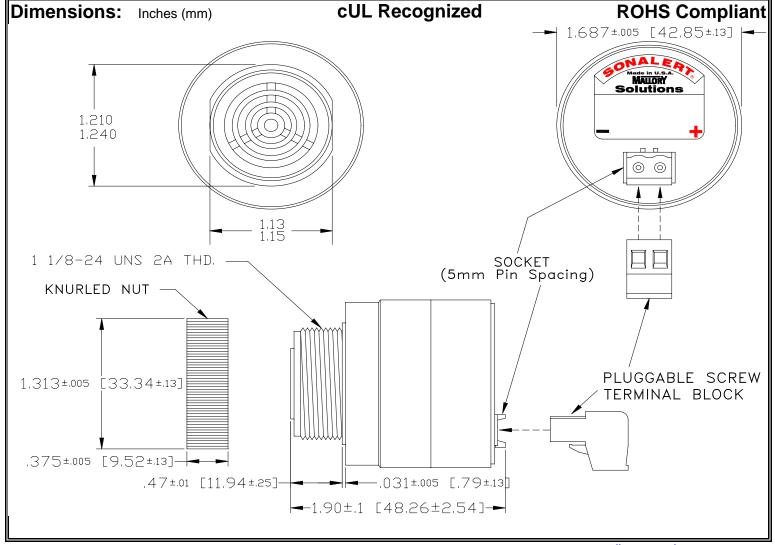

## MALLORY Mallory Sonalert Products,Inc. Sales Outline Drawing Revision: A Specifications: Sound Level Category Mode of Operation Fast Pulse @ 10 PPS

| Extra Loud<br>Fast Pulse @ 10 PPS                              |
|----------------------------------------------------------------|
| Fast Pulse @ 10 PPS                                            |
| 1 4361 436 @ 1011 6                                            |
| 16 to 28 VDC                                                   |
| 2000 ± 500 Hz                                                  |
| 95 to 105 dB(A) Typ.                                           |
| 40mA MAX                                                       |
| 6/6 Nylon, Color: Black                                        |
| -40° to +85° C                                                 |
| -40° to +85° C                                                 |
| i"(31.75mm). Thread front will fit standard 30mm(1.181") hole. |
| panel. The max recommended torque is 10 in-lbs.                |
| 2.1 oz (60g)                                                   |
| Approved with use of ACC03.                                    |
| cUL Recognized                                                 |
| Please contact factory.                                        |
| )                                                              |