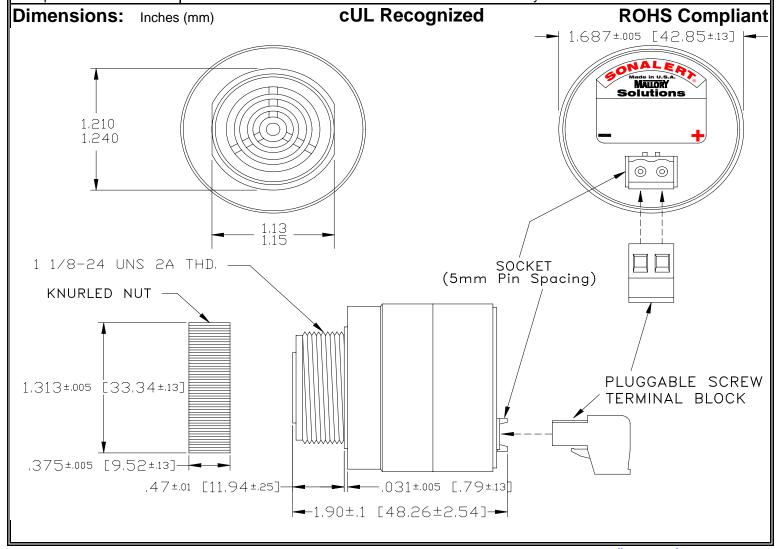

## MALLORY Mallory Sonalert Products,Inc. | Part #: SCE048XA2DP2B | Sales Outline Drawing | Revision: A

## Specifications:

| •                     |                                                                                            |
|-----------------------|--------------------------------------------------------------------------------------------|
| Sound Level Category  | Extra Loud                                                                                 |
| Mode of Operation     | Fast Double Pulse @ 2 PPS                                                                  |
| Voltage Rating        | 28 to 48 VAC                                                                               |
| Frequency             | 2000 ± 500 Hz                                                                              |
| Loudness @ 2 FT       | 95 to 105 dB(A) Typ.                                                                       |
| Current Draw          | 40mA MAX                                                                                   |
| Housing Material      | 6/6 Nylon, Color: Black                                                                    |
| Storage Temperature   | -40° to +85° C                                                                             |
| Operating Temperature | -40° to +85° C                                                                             |
| Panel Mounting        | Recommended hole size is 1.25"(31.75mm). Thread front will fit standard 30mm(1.181") hole. |
| Knurled Nut           | Used to attach part to panel. The max recommended torque is 10 in-lbs.                     |
| Weight (Typical)      | 2.1 oz (60g)                                                                               |
| NEMA 3R,4X, & 12      | Approved with use of ACC03.                                                                |
| cUL Recognition       | Supply voltage shall employ Transient Voltage Surge Suppression.                           |
| Options               | Please contact factory.                                                                    |