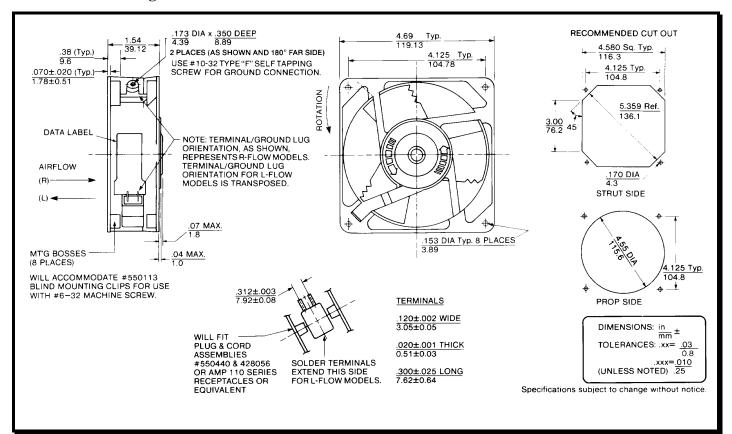

# **SPECIFICATIONS**

(RoHS Compliant)

**Model Number**: MX3A1 **Part Number**: 19028326A





### **Mechanical Drawing:**



#### **Motor:**

Nominal Voltage = 220/230 VAC

Frequency = 50/60 Hz

Nominal Running Current = 0.100/0.090 amps Locked Rotor Current = 0.145/0.140 amps

Running Power = 17/16 watts Average Speed = 2700/3000 RPM

Bearings = Ball

Air Flow = 98/115 CFM Acoustic = 45.6/50 dBA

#### **Construction:**

Venturi: Zinc Alloy, Black.

Propeller: Plastic, Gray, UL 94V-0

#### **Life Expectancy:**

This fan is designed for continuous duty life of 55,000

hours at 40°C.

## **Additional Features:**

Shaded pole induction motor Automatic Restart Capability

Impedance Protection

Operating Temperature: -10°C to 70°C Storage Temperature: -40°C to 85°C

Right Flow Propeller

#### **Termination:**

2 Solder Terminals

#### **Agency Approvals:**

UL