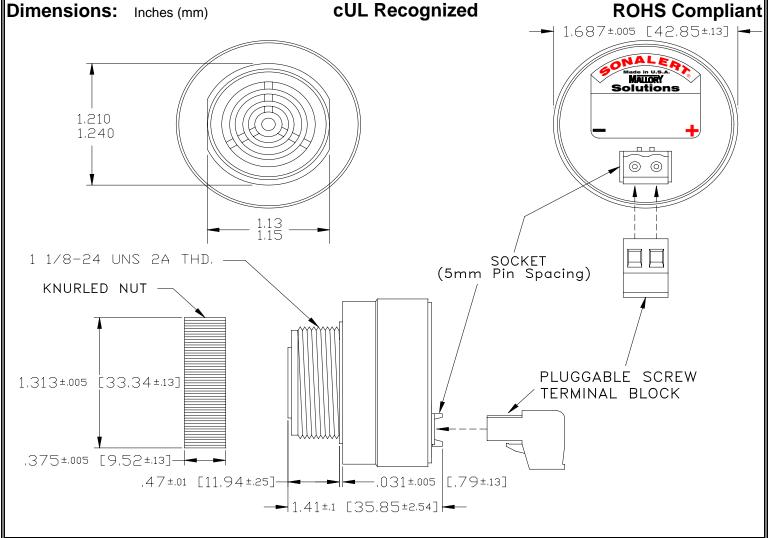

## MALLORY Mallory Sonalert Products,Inc. | Part #: SC | Sales Outline Drawing | Revision:

Part #: SCE120LA2DP3B

| Sound Level Category  | Loud                                                                                       |
|-----------------------|--------------------------------------------------------------------------------------------|
| Mode of Operation     | Slow Double Pulse @ 0.5 PPS                                                                |
| Voltage Rating        | 48 to 120 VAC                                                                              |
| Frequency             | 2000 ± 500 Hz                                                                              |
| Loudness @ 2 FT       | 85 to 95 dB(A) Typ.                                                                        |
| Current Draw          | 40mA MAX                                                                                   |
| Housing Material      | 6/6 Nylon, Color: Black                                                                    |
| Storage Temperature   | -40° to +85° C                                                                             |
| Operating Temperature | -40° to +85° C                                                                             |
| Panel Mounting        | Recommended hole size is 1.25"(31.75mm). Thread front will fit standard 30mm(1.181") hole. |
| Knurled Nut           | Used to attach part to panel. The max recommended torque is 10 in-lbs.                     |
| Weight (Typical)      | 1.6 oz (45g)                                                                               |
| NEMA 3R,4X, & 12      | Approved with use of ACC03.                                                                |
| cUL Recognition       | Supply voltage shall employ Transient Voltage Surge Suppression.                           |
| Options               | Please contact factory.                                                                    |
|                       |                                                                                            |