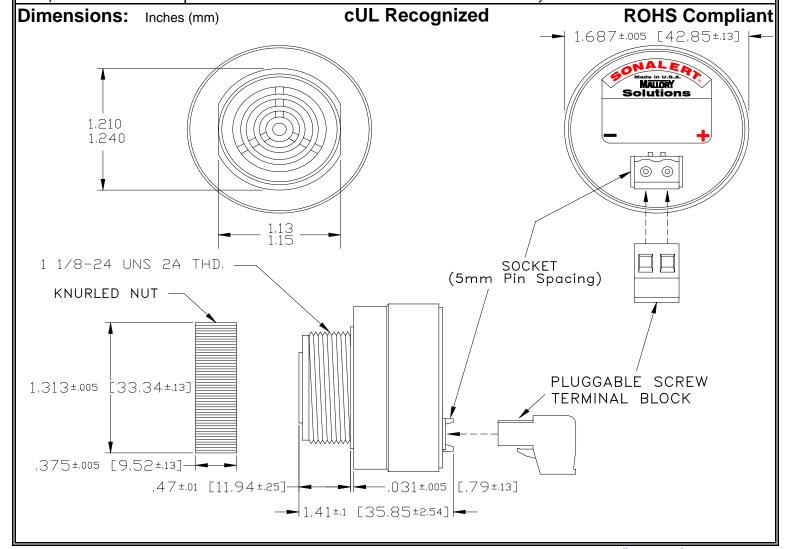

## MALLORY Mallory Sonalert Products,Inc. | Part #: SCE028XD3DP2B | Sales Outline Drawing | Revision: B

Specifications:

| •                     |                                                                                            |
|-----------------------|--------------------------------------------------------------------------------------------|
| Sound Level Category  | Extra Loud                                                                                 |
| Mode of Operation     | Fast Double Beep @ 2 PPS                                                                   |
| Voltage Rating        | 16 to 28 VDC                                                                               |
| Frequency             | 2900 ± 500 Hz                                                                              |
| Loudness @ 2 FT       | 95 to 105 dB(A) Typ.                                                                       |
| Current Draw          | 40mA MAX                                                                                   |
| Housing Material      | 6/6 Nylon, Color: Black                                                                    |
| Storage Temperature   | -40° to +85° C                                                                             |
| Operating Temperature | -40° to +85° C                                                                             |
| Panel Mounting        | Recommended hole size is 1.25"(31.75mm). Thread front will fit standard 30mm(1.181") hole. |
| Knurled Nut           | Used to attach part to panel. The max recommended torque is 10 in-lbs.                     |
| Weight (Typical)      | 1.6 oz (45g)                                                                               |
| NEMA 3R,4X, & 12      | Approved with use of ACC03.                                                                |
| cUL Recognition       | cUL Recognized                                                                             |
| Options               | Please contact factory.                                                                    |