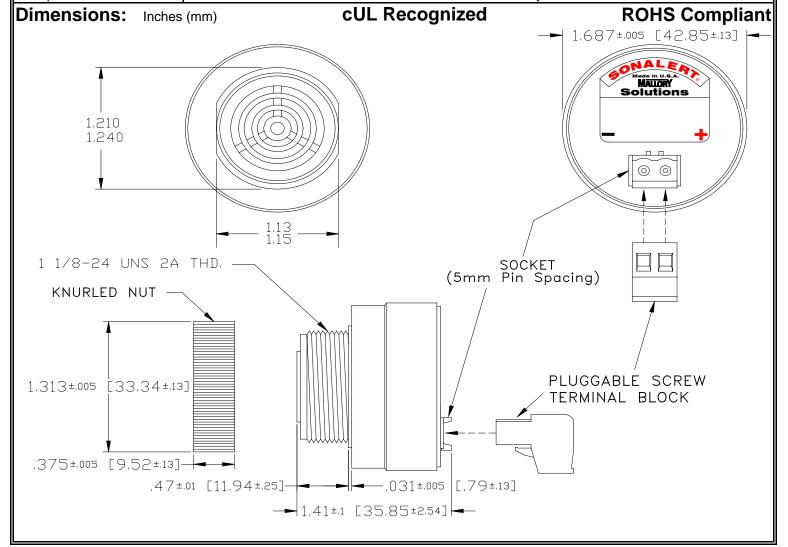

## MALLORY Mallory Sonalert Products, Inc. | Part #: SCE028LA2FP1B | Sales Outline Drawing | Revision: A

## Specifications:

| Sound Level Category  | Loud                                                                                       |
|-----------------------|--------------------------------------------------------------------------------------------|
| Mode of Operation     | Fast Pulse @ 10 PPS                                                                        |
| Voltage Rating        | 16 to 28 VAC                                                                               |
| Frequency             | 2000 ± 500 Hz                                                                              |
| Loudness @ 2 FT       | 85 to 95 dB(A) Typ.                                                                        |
| Current Draw          | 40mA MAX                                                                                   |
| Housing Material      | 6/6 Nylon, Color: Black                                                                    |
| Storage Temperature   | -40° to +85° C                                                                             |
| Operating Temperature | -40° to +85° C                                                                             |
| Panel Mounting        | Recommended hole size is 1.25"(31.75mm). Thread front will fit standard 30mm(1.181") hole. |
| Knurled Nut           | Used to attach part to panel. The max recommended torque is 10 in-lbs.                     |
| Weight (Typical)      | 1.6 oz (45g)                                                                               |
| NEMA 3R,4X, & 12      | Approved with use of ACC03.                                                                |
| cUL Recognition       | cUL Recognized                                                                             |
| Options               | Please contact factory.                                                                    |