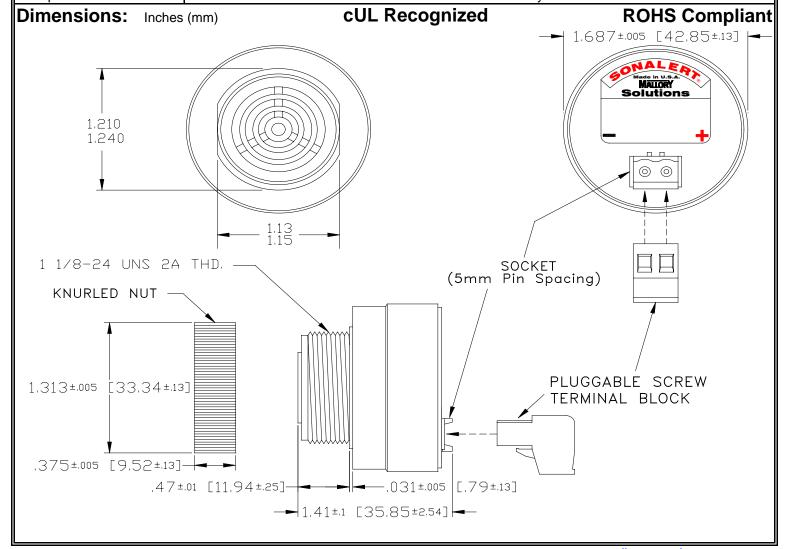

## MALLORY Mallory Sonalert Products,Inc. | Part #: Sales Outline Drawing | Revision:

Part #: SCE028SA2MP1B

Specifications:

| opoonioanono.         |                                                                                            |
|-----------------------|--------------------------------------------------------------------------------------------|
| Sound Level Category  | Soft                                                                                       |
| Mode of Operation     | Medium Pulse @ 5 PPS                                                                       |
| Voltage Rating        | 16 to 28 VAC                                                                               |
| Frequency             | 2000 ± 500 Hz                                                                              |
| Loudness @ 2 FT       | 65 to 75 dB(A) Typ.                                                                        |
| Current Draw          | 40mA MAX                                                                                   |
| Housing Material      | 6/6 Nylon, Color: Black                                                                    |
| Storage Temperature   | -40° to +85° C                                                                             |
| Operating Temperature | -40° to +85° C                                                                             |
| Panel Mounting        | Recommended hole size is 1.25"(31.75mm). Thread front will fit standard 30mm(1.181") hole. |
| Knurled Nut           | Used to attach part to panel. The max recommended torque is 10 in-lbs.                     |
| Weight (Typical)      | 1.6 oz (45g)                                                                               |
| NEMA 3R,4X, & 12      | Approved with use of ACC03.                                                                |
| cUL Recognition       | cUL Recognized                                                                             |
| Options               | Please contact factory.                                                                    |