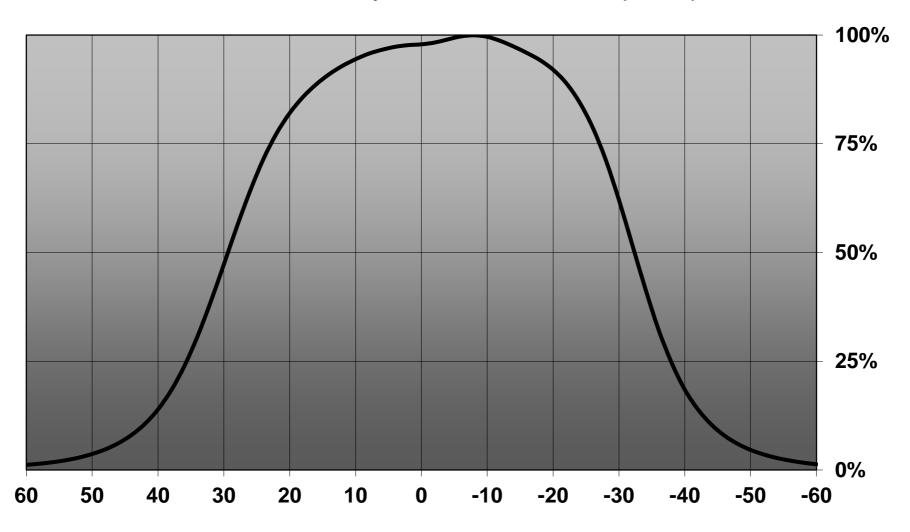

T DATASHEET Eva series

last update 27/6/2013

#### **DETAILS**

Product Number CA12060\_EVA-WW

Family Eva
Type Assembly
Color black
Diameter 37,7 mm
Height 17,2 mm
Style round
Optic Material PMMA

**Holder Material** 

Fastening screw, tape
Status production ready

ROHS Comliant Yes

**Date Updated** 27/06/2013

### **OPTICAL PROPERTIES**

|          | viewing | Light     | EIII-     |       |           |
|----------|---------|-----------|-----------|-------|-----------|
| LED      | Angle   | Beam      | ciency    | cd/lm | Connector |
| XM-L     | 64 deg  | Very Wide | 79 %      | -     | -         |
| XM-L EZW | sim: 75 | Very Wide | sim: 92 % | -     | -         |
| XM-L2    | 63 deg  | Very Wide | 77 %      | -     | -         |



## Relative intensity of CA12060\_EVA-WW\_(XM-L2)



#### Ledil Oy C10909\_CA12060\_Eva-WW-XM-Tape C10909\_CA12060\_Eva-WW-XM-Tape / LDC (Linear)

Luminaire: Ledil Oy C10909\_CA12060\_Eva-WW-XM-Tape C10909\_CA12060\_Eva-WW-XM-Tape Lamps: 1 x Cree XM-L



### Ledil Oy C10909\_CA12060\_Eva-WW-XM-Tape C10909\_CA12060\_Eva-WW-XM-Tape / LDC (Polar)

Luminaire: Ledil Oy C10909\_CA12060\_Eva-WW-XM-Tape C10909\_CA12060\_Eva-WW-XM-Tape Lamps: 1 x Cree XM-L



| NOTE: The typical diverged tolerance. The typical tot is half of the peak value. | gence will be change<br>al divergence is the f | d by different color, oull angle measured w | chip size and chip position<br>here the luminous intensity | 1 |
|----------------------------------------------------------------------------------|------------------------------------------------|------------------