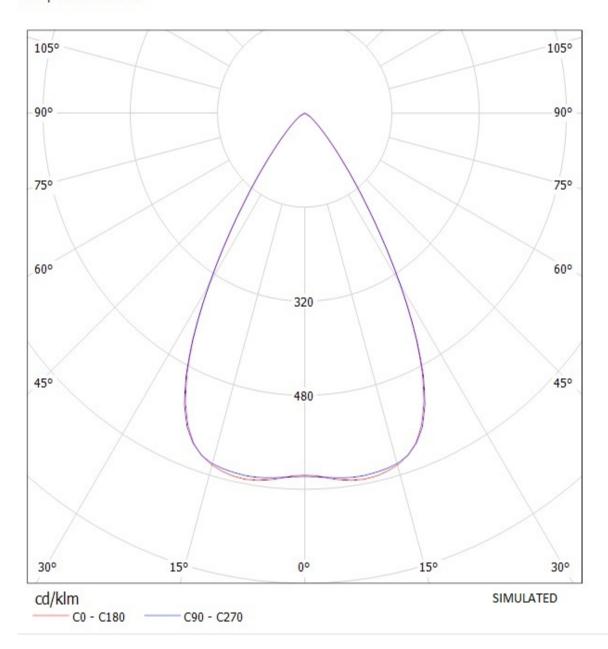

### Ledil Oy C10909\_CA12060\_Eva-WW-XM-Tape C10909\_CA12060\_Eva-WW-XM-Tape / LDC (Polar)

Luminaire: Ledil Oy C10909\_CA12060\_Eva-WW-XM-Tape C10909\_CA12060\_Eva-WW-XM-Tape Lamps: 1 x Cree XM-L

| NOTE: The typical diverged tolerance. The typical tot is half of the peak value. | gence will be change<br>al divergence is the f | d by different color, oull angle measured w | chip size and chip position<br>here the luminous intensity | 1 |
|----------------------------------------------------------------------------------|------------------------------------------------|---------------------------------------------|------------------------------------------------------------|---|
|                                                                                  |                                                |                                             |                                                            |   |
|                                                                                  |                                                |                                             |                                                            |   |
|                                                                                  |                                                |                                             |                                                            |   |
|                                                                                  |                                                |                                             |                                                            |   |
|                                                                                  |                                                |                                             |                                                            |   |
|                                                                                  |                                                |                                             |                                                            |   |
|                                                                                  |                                                |                                             |                                                            |   |