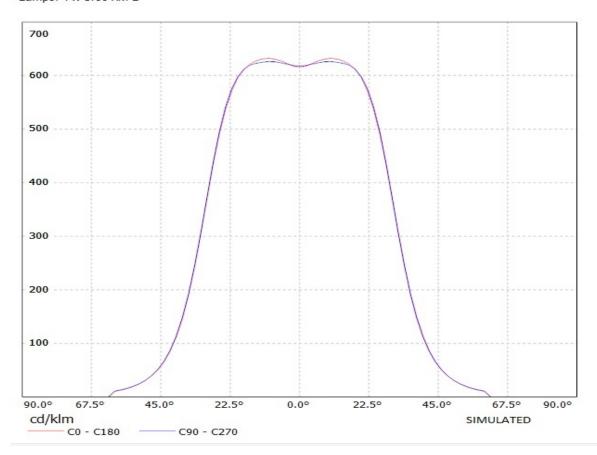

### Ledil Oy C10909\_CA12060\_Eva-WW-XM-Tape C10909\_CA12060\_Eva-WW-XM-Tape / LDC (Polar)

Luminaire: Ledil Oy C10909\_CA12060\_Eva-WW-XM-Tape C10909\_CA12060\_Eva-WW-XM-Tape Lamps: 1 x Cree XM-L

| NOTE: The typical diverged tolerance. The typical tot is half of the peak value. | gence will be change<br>al divergence is the f | d by different color, oull angle measured w | chip size and chip position<br>here the luminous intensity | 1 |
|----------------------------------------------------------------------------------|------------------------------------------------|---------------------------------------------|------------------------------------------------------------|---|
|                                                                                  |                                                |                                             |                                                            |   |
|                                                                                  |                                                |                                             |                                                            |   |
|                                                                                  |                                                |                                             |                                                            |   |
|                                                                                  |                                                |                                             |                                                            |   |
|                                                                                  |                                                |                                             |                                                            |   |
|                                                                                  |                                                |                                             |                                                            |   |
|                                                                                  |                                                |                                             |                                                            |   |