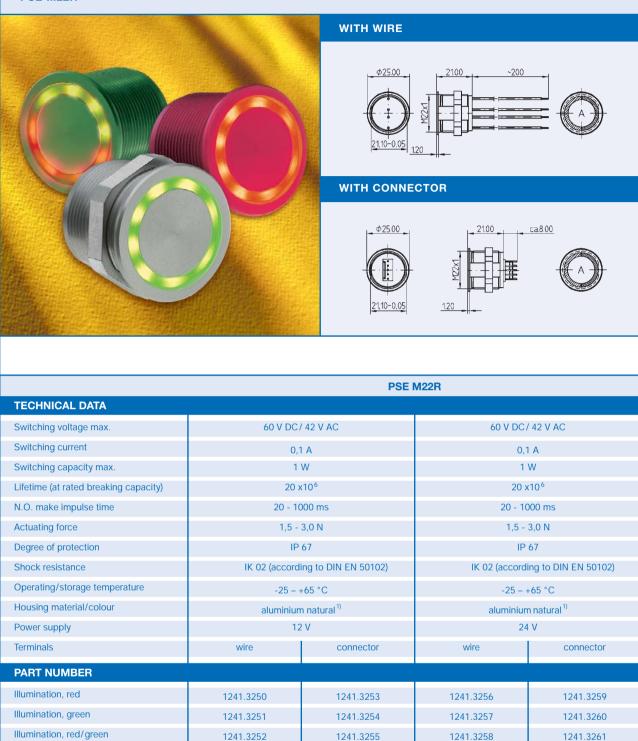

#### PSE M22R

1) Various housing colours on request

### **Options:**

- Standard- and customized laser-lettering
- Ring illumination in one or two colours
- Power supply 12V or 24V
- Impulse prolongation possible (max.50 sec.)
- Terminal with connector (Molex) or wire