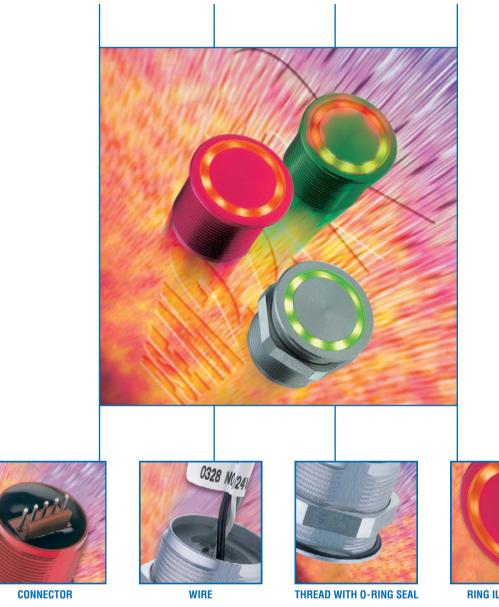

## PIEZO SWITCHES COMPACT MOUNTING – POWERFUL ILLUMINATION

The new piezo switch PSE M22R from SCHURTER has been specially designed for applications in hostile environments. Its vandal-proof housing with a compact M22 metric thread screw socket encloses a powerful ring illumination, which is available in a choice of one or two colours and can be

**RING ILLUMINATION** 

attached to a 12 or 24 V DC power supply. The optional impulse prolongation allows the signal to be extended to the whole time of actuation (max. 50 sec.). The new SCHURTER piezo switch PSE M22R can be ordered complete with Molex connector or wires.

#### PSE M22R

1) Various housing colours on request

### **Options:**

- Standard- and customized laser-lettering
- Ring illumination in one or two colours
- Power supply 12V or 24V
- Impulse prolongation possible (max.50 sec.)
- Terminal with connector (Molex) or wire