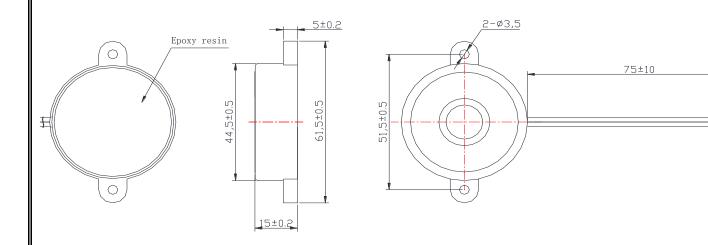

## MALLORY Mallory Sonalert Products, Inc. Part #: SBS300FL Sales Outline Drawing Revision: A

| Specifications         | Canable of masting Madical Spec IEC60604.4.9 |
|------------------------|----------------------------------------------|
| Specifications:        | Capable of meeting Medical Spec IEC60601-1-8 |
| Coil Impedance (Ω):    | 8 @ 1-Volt                                   |
| Rated Voltage (V):     | 2.8Vp-p Square Wave                          |
| Power Rating (W):      | 1W Rated 1.5W Max.                           |
| Recommended Drive      | 325 Hz                                       |
| Frequency:             |                                              |
| Loudness @ 10 CM:      | 95 to 105 dB(A) Typ.                         |
| Harmonics Present:     | Minimum of 4 peaks within ±15dB from 1-4kHz  |
| Housing Material:      | ABS 777D Plastic Resin, Black                |
| Leading Wire:          | 28 AWG                                       |
| Storage Temperature:   | -40° to +85° C                               |
| Operating Temperature: | -30° to +65° C                               |
| Weight (Typical):      | 0.56 oz (16 g)                               |
| Options:               | Please contact factory.                      |

Dimensions: mm ROHS Compliant