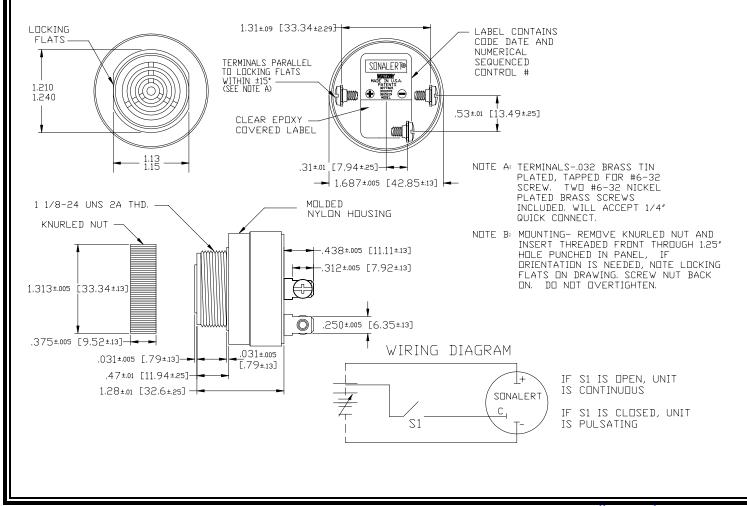

A Max @ 6 Vdc                  |
|                 | Current Draw            | 12 mA Max @ 16 Vdc                |
|                 | Min Pulse Rate (PPS)    | 2 @ 6 Vdc                         |
|                 | Max Pulse Rate (PPS)    | 10 @ 16 Vdc                       |
|                 | Duty Cycle (%)          | 50 (Approx)                       |
|                 | Storage Temperature     | -65°C to +85°C                    |
|                 | Operating Temperature   | -40°C to +85°C                    |
|                 | Weight (Typical)        | 1.6 oz (46 g)                     |
|                 | Housing                 | 6/6 Nylon, Color Black            |
|                 | Options                 | For other options contact factory |

## Dimensions: Inches (mm)