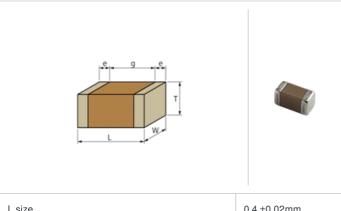

## Shape

| - Wal                                 |                |
|---------------------------------------|----------------|
| L size                                | 0.4 ±0.02mm    |
|                                       |                |
| W size                                | 0.2 ±0.02mm    |
| T size                                | 0.2 ±0.02mm    |
| External terminal width e             | 0.07 to 0.14mm |
| Distance between external terminals g | 0.13mm min.    |
| Size code in inch(mm)                 | 01005 (0402M)  |
|                                       |                |