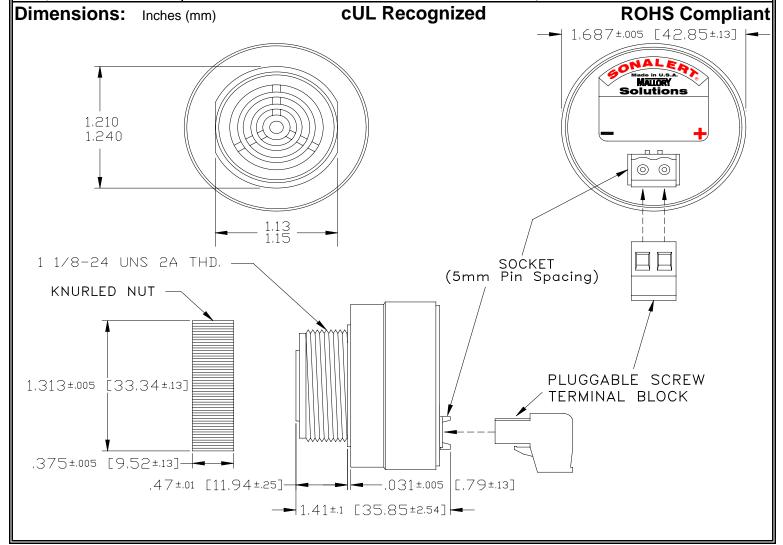

## MALLORY Mallory Sonalert Products,Inc. Part #: Revision:

Part #: SCE048MA3SR4B

Specifications:

| Sound Level Category  | Medium                                                                                     |
|-----------------------|--------------------------------------------------------------------------------------------|
| Mode of Operation     | Siren Sweep 2.6 - 3.2 kHz @ 2 Sweeps per Sec.                                              |
| Voltage Rating        | 28 to 48 VAC                                                                               |
| Frequency             | 2900 ± 500 Hz                                                                              |
| Loudness @ 2 FT       | 75 to 85 dB(A) Typ.                                                                        |
| Current Draw          | 40mA MAX                                                                                   |
| Housing Material      | 6/6 Nylon, Color: Black                                                                    |
| Storage Temperature   | -40° to +85° C                                                                             |
| Operating Temperature | -40° to +85° C                                                                             |
| Panel Mounting        | Recommended hole size is 1.25"(31.75mm). Thread front will fit standard 30mm(1.181") hole. |
| Knurled Nut           | Used to attach part to panel. The max recommended torque is 10 in-lbs.                     |
| Weight (Typical)      | 1.6 oz (45g)                                                                               |
| NEMA 3R,4X, & 12      | Approved with use of ACC03.                                                                |
| cUL Recognition       | Supply voltage shall employ Transient Voltage Surge Suppression.                           |
| Options               | Please contact factory.                                                                    |