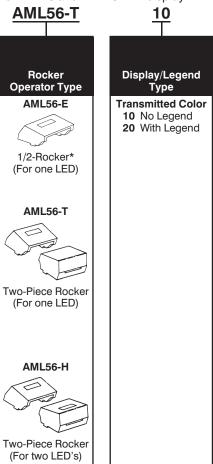

#### **AML56 ORDER GUIDE**

For AML16 and AML26 LED display.

#### Example: AML56-T10RB

Two-piece rocker; with LED window in one side, transmitted color, no legend; red (LED side) and blue (non-LED side).

| R<br>T                                               | <u>В</u><br>Т                                        |
|------------------------------------------------------|------------------------------------------------------|
| Rocker Color –                                       | See Notes Below                                      |
| 1/2-rocker<br>or LED side of<br>two-piece rockers    | Other side of two piece rockers                      |
| R Red Y Yellow G Green B Blue W White K Black L Gray | R Red Y Yellow G Green B Blue W White K Black L Gray |
|                                                      |                                                      |

- \* Notes:
- <sup>1</sup> Only one color code letter is necessary for AML56-E 1/2-rockers. AML56-E, -T, and -H rockers have an open window which allows LEDs to be flush with the rocker surface.
- <sup>2</sup> To order a 1/2-rocker without the LED "window," specify an AML54-E listing from the previous page.