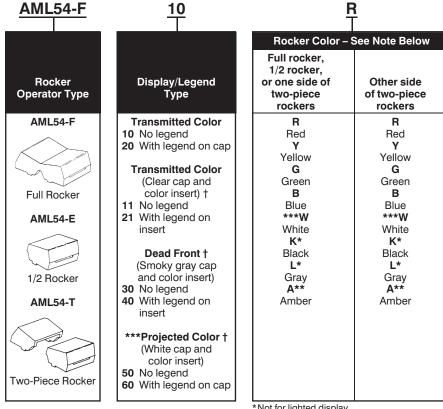

#### **COLOR DISPLAY OPTIONS**

Rocker operators are assembled to the switches by simply snapping them into recesses in the switch operator sockets.

Transmitted color — Color is displayed whether lamp is On or Off. Choice of 1piece rockers (types 10 or 20) or rockers with clear cap and colored translucent insert (types 11 or 12).

Dead front hidden color/hidden legend — Rocker appears black with lamp Off. Legend and color appear when illuminated (types 30 or 40).

Projected color — Translucent white rocker with transparent colored insert (types 50 or 60). White rocker appears colored when illuminated.

AML54 ROCKER OPERATOR ORDER GUIDE (All possible color combinations may not be available.)

For AML14, AML24, AML34 incandescent or non-lighted display.

NOTE: AML54-F10 and AML54-F20 are one-piece, one-color full rockers. Thus only one color code letter is necessary when ordering. Include a two letter code for all other AML54-E (and AML54-T) catalog listings.

- \*Not for lighted display.
  \*\*Not available with projected color or dead
- Insert is clear for projected color when "W"
- †Not available for use with AML34 power switches.

#### Example: AML54-F10R

Full rocker; with transmitted color, no legend; red.