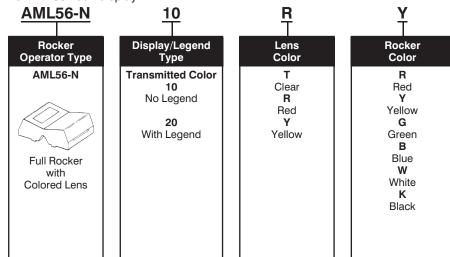

#### **AML56 ROCKER OPERATOR ORDER GUIDE**

For AML36 neon display.

AML56-N rockers have a colored lenticular lens window which extends over the neon lamp.

Example: AML56-N10RY

Full rocker; with transmitted color, no legend; yellow rocker and red lens.