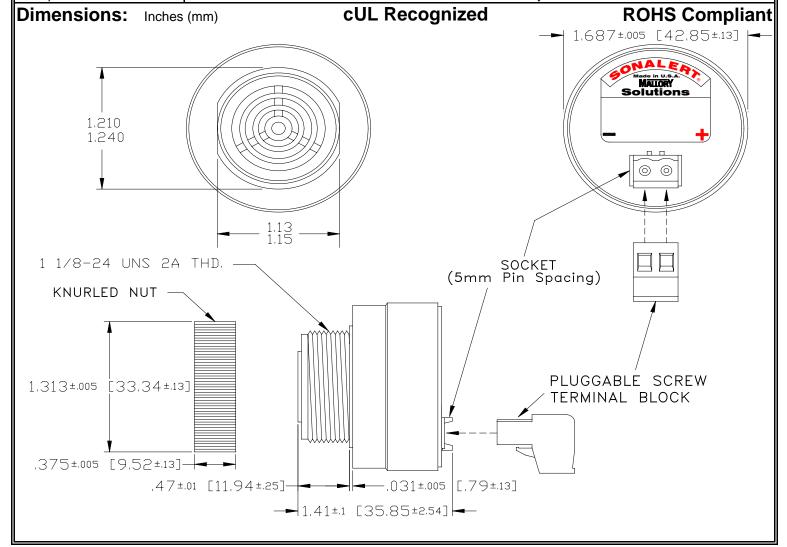

## MALLORY Mallory Sonalert Products,Inc. | Part #: SCE028SD3DT5B | Sales Outline Drawing | Revision: A

## Specifications:

| Sound Level Category  | Soft                                                                                       |
|-----------------------|--------------------------------------------------------------------------------------------|
| Mode of Operation     | Dual Tone 3.1 - 2.7 kHz                                                                    |
| Voltage Rating        | 16 to 28 VDC                                                                               |
| Frequency             | 2900 ± 500 Hz                                                                              |
| Loudness @ 2 FT       | 65 to 75 dB(A) Typ.                                                                        |
| Current Draw          | 40mA MAX                                                                                   |
| Housing Material      | 6/6 Nylon, Color: Black                                                                    |
| Storage Temperature   | -40° to +85° C                                                                             |
| Operating Temperature | -40° to +85° C                                                                             |
| Panel Mounting        | Recommended hole size is 1.25"(31.75mm). Thread front will fit standard 30mm(1.181") hole. |
| Knurled Nut           | Used to attach part to panel. The max recommended torque is 10 in-lbs.                     |
| Weight (Typical)      | 1.6 oz (45g)                                                                               |
| NEMA 3R,4X, & 12      | Approved with use of ACC03.                                                                |
| cUL Recognition       | cUL Recognized                                                                             |
| Options               | Please contact factory.                                                                    |