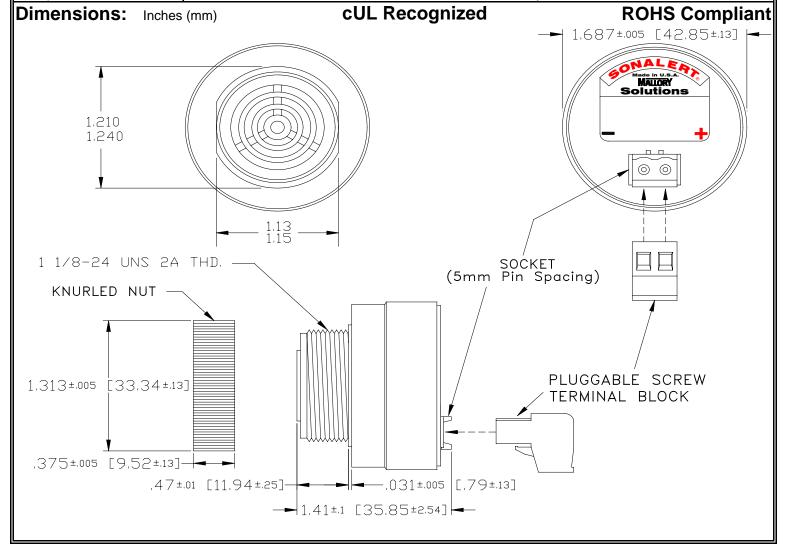

## MALLORY Mallory Sonalert Products, Inc. | Part #: SCE028LA2CT1B Sales Outline Drawing | Revision: A

## Specifications:

| Sound Level Category  | Loud                                                                                       |
|-----------------------|--------------------------------------------------------------------------------------------|
| Mode of Operation     | Continuous                                                                                 |
| Voltage Rating        | 16 to 28 VAC                                                                               |
| Frequency             | 2000 ± 500 Hz                                                                              |
| Loudness @ 2 FT       | 85 to 95 dB(A) Typ.                                                                        |
| Current Draw          | 40mA MAX                                                                                   |
| Housing Material      | 6/6 Nylon, Color: Black                                                                    |
| Storage Temperature   | -40° to +85° C                                                                             |
| Operating Temperature | -40° to +85° C                                                                             |
| Panel Mounting        | Recommended hole size is 1.25"(31.75mm). Thread front will fit standard 30mm(1.181") hole. |
| Knurled Nut           | Used to attach part to panel. The max recommended torque is 10 in-lbs.                     |
| Weight (Typical)      | 1.6 oz (45g)                                                                               |
| NEMA 3R,4X, & 12      | Approved with use of ACC03.                                                                |
| cUL Recognition       | cUL Recognized                                                                             |
| Options               | Please contact factory.                                                                    |