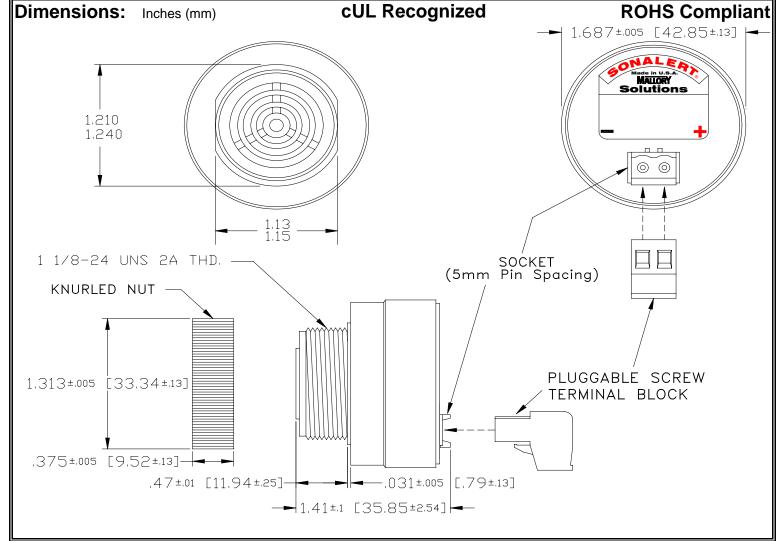

## MALLORY Mallory Sonalert Products,Inc. Part #: Revision:

Part #: SCE048SA3SR3B

evision:

Specifications:

| opoomoanomo.          |                                                                                            |
|-----------------------|--------------------------------------------------------------------------------------------|
| Sound Level Category  | Soft                                                                                       |
| Mode of Operation     | Siren Sweep 2.6 - 3.2 kHz @ 5 Sweeps per Sec.                                              |
| Voltage Rating        | 28 to 48 VAC                                                                               |
| Frequency             | 2900 ± 500 Hz                                                                              |
| Loudness @ 2 FT       | 65 to 75 dB(A) Typ.                                                                        |
| Current Draw          | 40mA MAX                                                                                   |
| Housing Material      | 6/6 Nylon, Color: Black                                                                    |
| Storage Temperature   | -40° to +85° C                                                                             |
| Operating Temperature | -40° to +85° C                                                                             |
| Panel Mounting        | Recommended hole size is 1.25"(31.75mm). Thread front will fit standard 30mm(1.181") hole. |
| Knurled Nut           | Used to attach part to panel. The max recommended torque is 10 in-lbs.                     |
| Weight (Typical)      | 1.6 oz (45g)                                                                               |
| NEMA 3R,4X, & 12      | Approved with use of ACC03.                                                                |
| cUL Recognition       | Supply voltage shall employ Transient Voltage Surge Suppression.                           |
| Options               | Please contact factory.                                                                    |
|                       |                                                                                            |