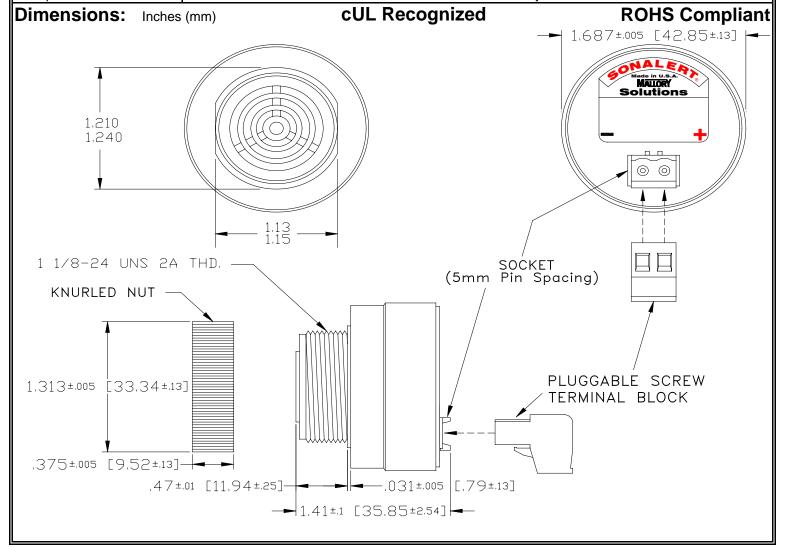

## MALLORY Mallory Sonalert Products,Inc. | Part #: SCE016SD3DT5B | Sales Outline Drawing | Revision: A

## Specifications:

| Sound Level Category  | Soft                                                                                       |
|-----------------------|--------------------------------------------------------------------------------------------|
| Mode of Operation     | Dual Tone 3.1 - 2.7 kHz                                                                    |
| Voltage Rating        | 6 to 16 VDC                                                                                |
| Frequency             | 2900 ± 500 Hz                                                                              |
| Loudness @ 2 FT       | 65 to 75 dB(A) Typ.                                                                        |
| Current Draw          | 40mA MAX                                                                                   |
| Housing Material      | 6/6 Nylon, Color: Black                                                                    |
| Storage Temperature   | -40° to +85° C                                                                             |
| Operating Temperature | -40° to +85° C                                                                             |
| Panel Mounting        | Recommended hole size is 1.25"(31.75mm). Thread front will fit standard 30mm(1.181") hole. |
| Knurled Nut           | Used to attach part to panel. The max recommended torque is 10 in-lbs.                     |
| Weight (Typical)      | 1.6 oz (45g)                                                                               |
| NEMA 3R,4X, & 12      | Approved with use of ACC03.                                                                |
| cUL Recognition       | cUL Recognized                                                                             |
| Options               | Please contact factory.                                                                    |