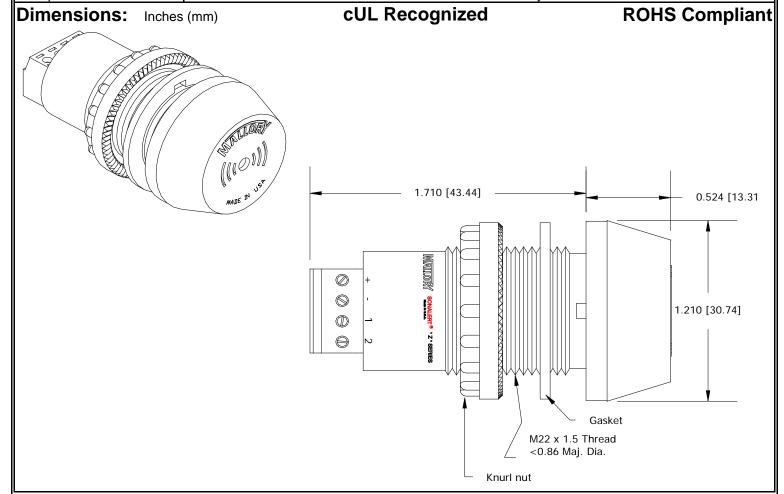

## MALLORY Mallory Sonalert Products, Inc. Part #: ZA016LDMT4 Sales Outline Drawing Revision:

Specifications:

| Sound Level Category: | Loud                                                                          | Loud                                      | Loud                                      | Loud                                           |
|-----------------------|-------------------------------------------------------------------------------|-------------------------------------------|-------------------------------------------|------------------------------------------------|
| Mode of Operation:    | Continuous                                                                    | Slow Pulse @ 1 PPS                        | Fast Pulse @ 10 PPS                       | Dual Tone 3.4 - 3.5 kHz<br>@ 1.5 WPS           |
| Loudness @ 2 FT:      | 85 to 95 dB(A) Typ.                                                           | 85 to 95 dB(A) Typ.                       | 85 to 95 dB(A) Typ.                       | 85 to 95 dB(A) Typ.                            |
| Pulse Rate (PPS):     |                                                                               | 1                                         | 10                                        | 1.5                                            |
| Frequency:            | 3300 ± 500 Hz                                                                 | 3300 ± 500 Hz                             | 3300 ± 500 Hz                             | 3450 ± 100 Hz                                  |
| Connection:           | "+" to Positive, "-" to<br>Ground                                             | "+" to Positive, "-" and "1"<br>to Ground | "+" to Positive, "-" and<br>"2" to Ground | "+" to Positive, "-", "1"<br>and "2" to Ground |
| Voltage Rating:       | 6 to 16 VDC                                                                   |                                           |                                           |                                                |
| Current Draw:         | 40mA MAX                                                                      |                                           |                                           |                                                |
| Housing Material:     | 6/6 Nylon, Color: Black                                                       |                                           |                                           |                                                |
| Storage Temperature:  | -40° to +80° C                                                                |                                           |                                           |                                                |
| Operating Temperature | -30° to +65° C                                                                |                                           |                                           |                                                |
| Panel Mounting:       | Recommended hole size is 22.5 mm. Thread front will fit standard 22.5mm hole. |                                           |                                           |                                                |
| Knurled Nut:          | Used to attach part to panel. The max recommended torque is 10 in-lbs.        |                                           |                                           |                                                |
| Weight (Typical):     | 28 g                                                                          |                                           |                                           |                                                |
| NEMA 3R,4X, & 12:     | Approved with use of ACC03.                                                   |                                           |                                           |                                                |
| Options:              | Please contact factory.                                                       |                                           |                                           |                                                |