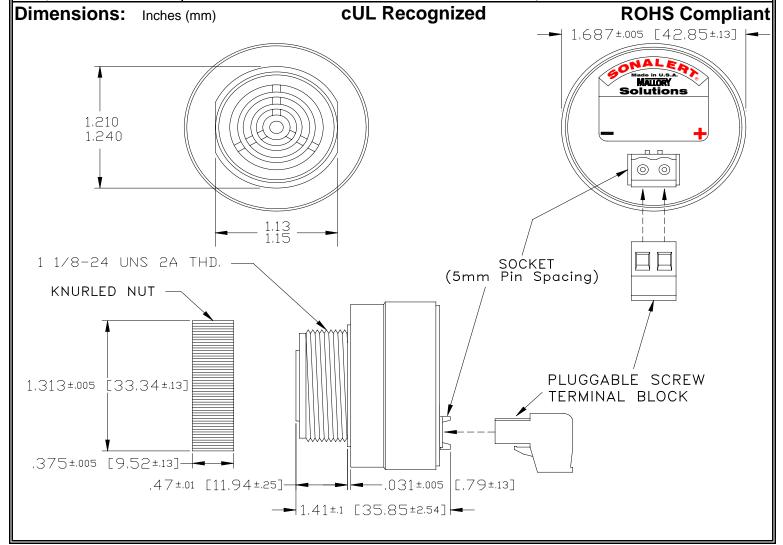

## MALLORY Mallory Sonalert Products,Inc. | Part #: SCE028LD3DP3B | Sales Outline Drawing | Revision: B

## Specifications:

| Sound Level Category  | Loud                                                                                       |
|-----------------------|--------------------------------------------------------------------------------------------|
| Mode of Operation     | Slow Double Pulse @ 0.5 PPS                                                                |
| Voltage Rating        | 16 to 28 VDC                                                                               |
| Frequency             | 2900 ± 500 Hz                                                                              |
| Loudness @ 2 FT       | 85 to 95 dB(A) Typ.                                                                        |
| Current Draw          | 40mA MAX                                                                                   |
| Housing Material      | 6/6 Nylon, Color: Black                                                                    |
| Storage Temperature   | -40° to +85° C                                                                             |
| Operating Temperature | -40° to +85° C                                                                             |
| Panel Mounting        | Recommended hole size is 1.25"(31.75mm). Thread front will fit standard 30mm(1.181") hole. |
| Knurled Nut           | Used to attach part to panel. The max recommended torque is 10 in-lbs.                     |
| Weight (Typical)      | 1.6 oz (45g)                                                                               |
| NEMA 3R,4X, & 12      | Approved with use of ACC03.                                                                |
| cUL Recognition       | cUL Recognized                                                                             |
| Options               | Please contact factory.                                                                    |