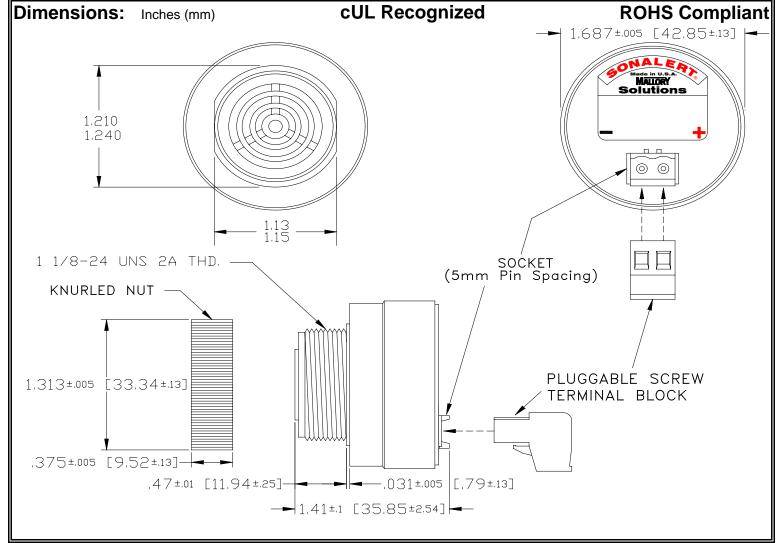

## MALLORY Mallory Sonalert Products,Inc. | Part #: SCE016LD3DP3B | Sales Outline Drawing | Revision: B

## Specifications:

| Sound Level Category  | Loud                                                                                       |
|-----------------------|--------------------------------------------------------------------------------------------|
| Mode of Operation     | Double Pulse @ 0.5 PPS                                                                     |
| Voltage Rating        | 6 to 16 VDC                                                                                |
| Frequency             | 2900 ± 500 Hz                                                                              |
| Loudness @ 2 FT       | 85 to 95 dB(A) Typ.                                                                        |
| Current Draw          | 40mA MAX                                                                                   |
| Housing Material      | 6/6 Nylon, Color: Black                                                                    |
| Storage Temperature   | -40° to +85° C                                                                             |
| Operating Temperature | -40° to +85° C                                                                             |
| Panel Mounting        | Recommended hole size is 1.25"(31.75mm). Thread front will fit standard 30mm(1.181") hole. |
| Knurled Nut           | Used to attach part to panel. The max recommended torque is 10 in-lbs.                     |
| Weight (Typical)      | 1.6 oz (45g)                                                                               |
| NEMA 3R,4X, & 12      | Approved with use of ACC03.                                                                |
| cUL Recognition       | cUL Recognized                                                                             |
| Options               | Please contact factory.                                                                    |