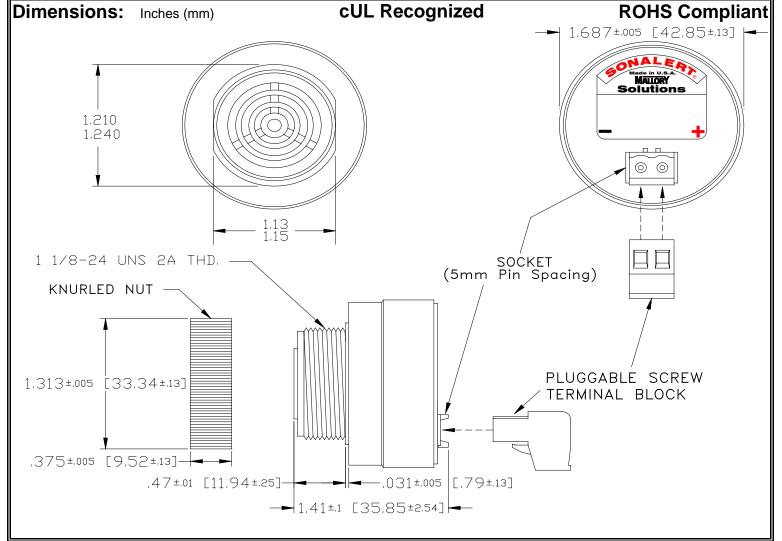

## MALLORY Mallory Sonalert Products,Inc. | Part #: SCE016LD2CTB Sales Outline Drawing | Revision: A

## Specifications:

| Sound Level Category  | Loud                                                                                       |
|-----------------------|--------------------------------------------------------------------------------------------|
| Mode of Operation     | Continuous                                                                                 |
| Voltage Rating        | 6 to 16 VDC                                                                                |
| Frequency             | 2000 ± 500 Hz                                                                              |
| Loudness @ 2 FT       | 85 to 95 dB(A) Typ.                                                                        |
| Current Draw          | 40mA MAX                                                                                   |
| Housing Material      | 6/6 Nylon, Color: Black                                                                    |
| Storage Temperature   | -40° to +85° C                                                                             |
| Operating Temperature | -40° to +85° C                                                                             |
| Panel Mounting        | Recommended hole size is 1.25"(31.75mm). Thread front will fit standard 30mm(1.181") hole. |
| Knurled Nut           | Used to attach part to panel. The max recommended torque is 10 in-lbs.                     |
| Weight (Typical)      | 1.6 oz (45g)                                                                               |
| NEMA 3R,4X, & 12      | Approved with use of ACC03.                                                                |
| cUL Recognition       | cUL Recognized                                                                             |
| Options               | Please contact factory.                                                                    |
|                       |                                                                                            |