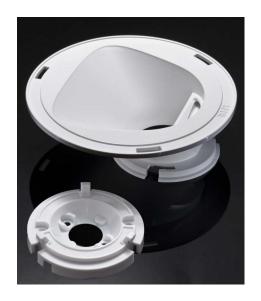

## **DETAILS**

Product Number CN13341\_LENA-X-WAS

Family Lena
Type RefPack
Color white
Diameter 111 mm
Height 39,9 mm
Style round

Optic Material Holder Material

Fastening screw, socket
Status production ready