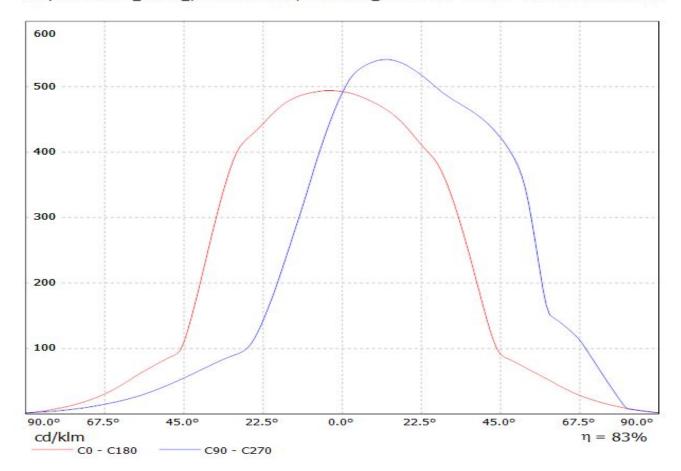

## **OPTICAL PROPERTIES**

Viewing Light Effi-

LED Angle Beam ciency cd/lm Connector

CXA/B 25xx Asymmetric degAsymmetric 82 % 0.600 -

| NOTE: The typical diverged tolerance. The typical tot is half of the peak value. | gence will be change<br>al divergence is the f | d by different color, oull angle measured w | chip size and chip position<br>here the luminous intensity | 1 |
|----------------------------------------------------------------------------------|------------------------------------------------|---------------------------------------------|------------------------------------------------------------|---|
|                                                                                  |                                                |                                             |                                                            |   |
|                                                                                  |                                                |                                             |                                                            |   |
|                                                                                  |                                                |                                             |                                                            |   |
|                                                                                  |                                                |                                             |                                                            |   |
|                                                                                  |                                                |                                             |                                                            |   |
|                                                                                  |                                                |                                             |                                                            |   |
|                                                                                  |                                                |                                             |                                                            |   |