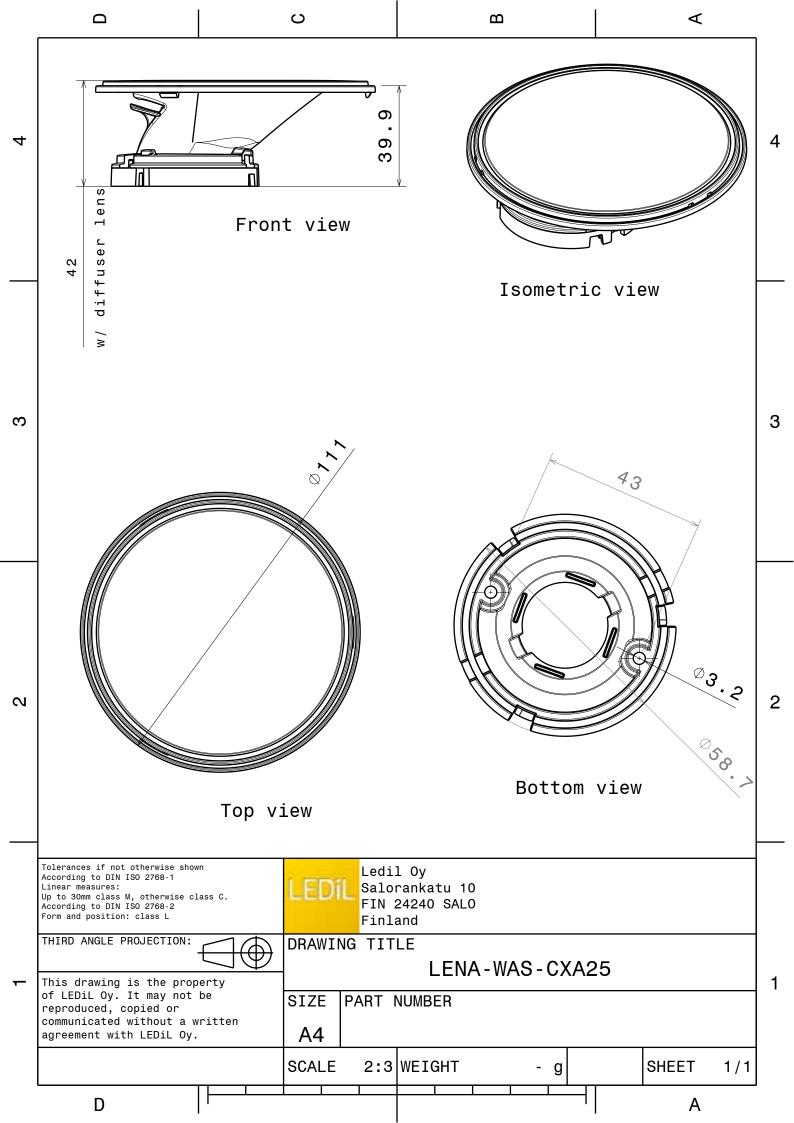

## **DETAILS**

Product Number CN13341\_LENA-X-WAS

Family Lena
Type RefPack
Color white
Diameter 111 mm
Height 39,9 mm
Style round

Optic Material Holder Material

Fastening screw, socket
Status production ready