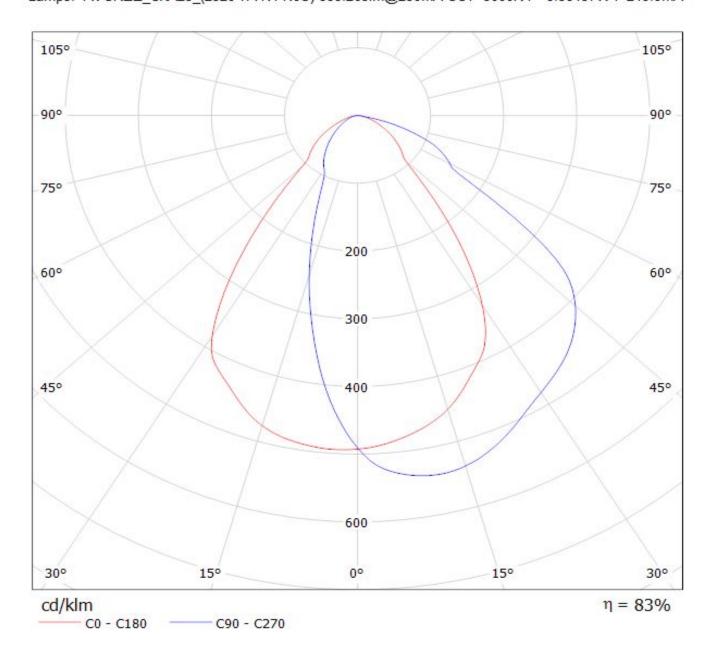

## **OPTICAL PROPERTIES**

Viewing Light Effi-

LED Angle Beam ciency cd/lm Connector

CXA/B 25xx Asymmetric degAsymmetric 82 % 0.600 -

| NOTE: The typical diverged tolerance. The typical tot is half of the peak value. | gence will be change<br>al divergence is the f | d by different color, oull angle measured w | chip size and chip position<br>here the luminous intensity | 1 |
|----------------------------------------------------------------------------------|------------------------------------------------|---------------------------------------------|------------------------------------------------------------|---|
|                                                                                  |                                                |                                             |                                                            |   |
|                                                                                  |                                                |                                             |                                                            |   |
|                                                                                  |                                                |                                             |                                                            |   |
|                                                                                  |                                                |                                             |                                                            |   |
|                                                                                  |                                                |                                             |                                                            |   |
|                                                                                  |                                                |                                             |                                                            |   |
|                                                                                  |                                                |                                             |                                                            |   |