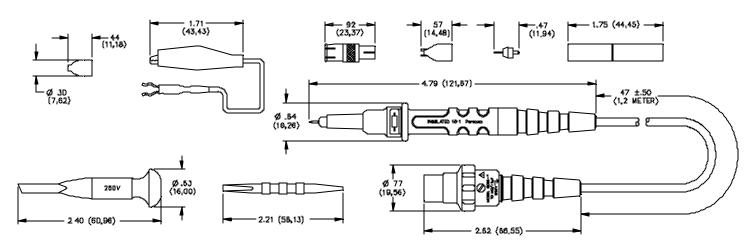

**ORDERING INFORMATION**: Model 6006-\*, 6033 (Kit with 1 Red, 1 Gray probe with accessories)

All dimensions are in inches. Tolerances (except noted):  $.xx = \pm .02$ " (,51 mm),  $.xxx = \pm .005$ " (,127 mm).