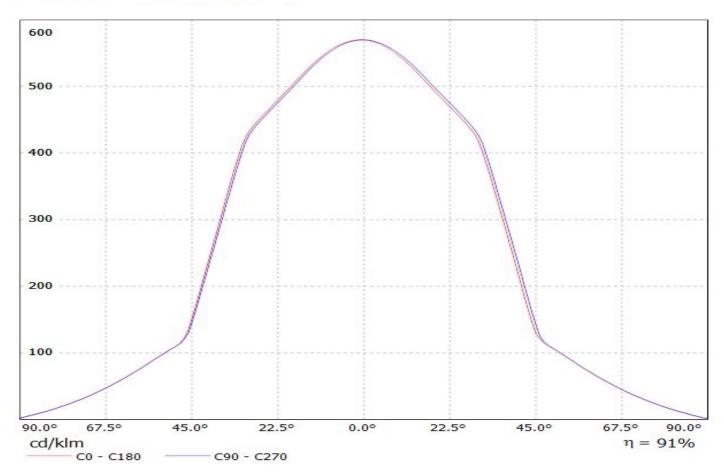

## **OPTICAL PROPERTIES**

Viewing Light Effi-

LED Angle Beam ciency cd/lm Connector

BXRA RS 76 deg WWW-class 91 % 0.570 -

## **Absolute intensity of CN12961\_LENINA-XW**

Luminaire: LEDIL OY CN12961\_LENINA-XW Eff.91.1% Lamps: 1 x BRXA-RS (608.96lm@250mA)

Luminaire: LEDIL OY CN12961\_LENINA-XW Eff.91.1%

Lamps: 1 x BRXA-RS (608.96lm@250mA)