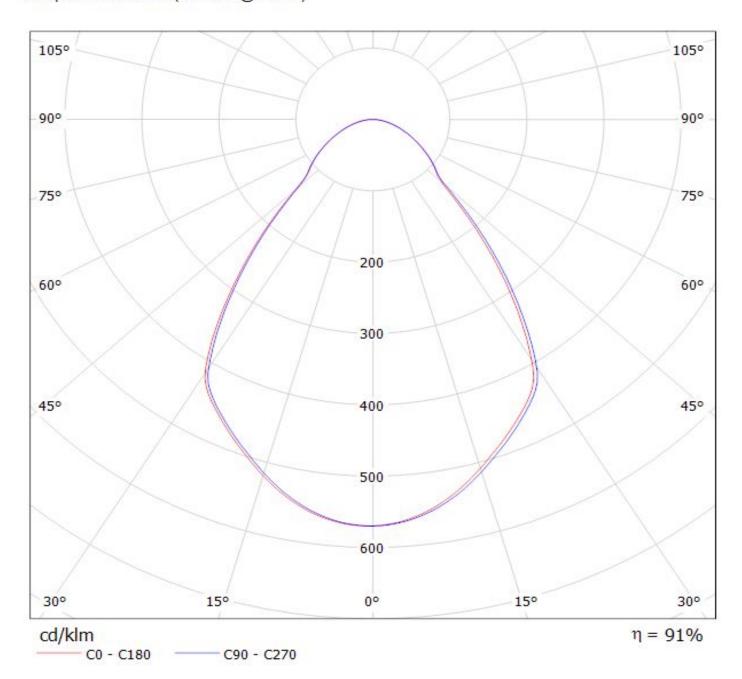

## **OPTICAL PROPERTIES**

Viewing Light Effi-

LED Angle Beam ciency cd/lm Connector

BXRA RS 76 deg WWW-class 91 % 0.570 -

## **Absolute intensity of CN12961\_LENINA-XW**

Luminaire: LEDIL OY CN12961\_LENINA-XW Eff.91.1% Lamps: 1 x BRXA-RS (608.96lm@250mA)

Luminaire: LEDIL OY CN12961\_LENINA-XW Eff.91.1%

Lamps: 1 x BRXA-RS (608.96lm@250mA)