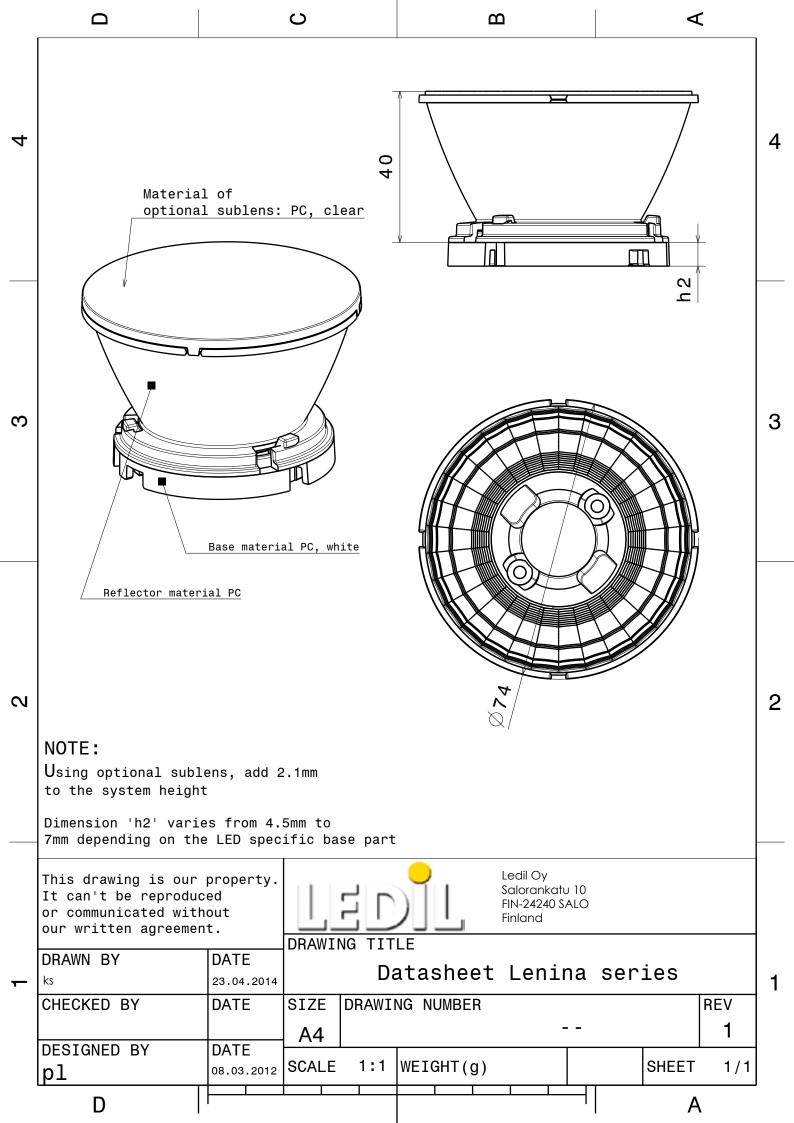

## **DETAILS**

Product Number CN12961\_LENINA-XW

Family Lenina
Type RefPack
Color white
Diameter 74 mm
Height 44,5 mm
Style round

Optic Material Holder Material

Fastening socket

Status production ready

ROHS Comliant Yes