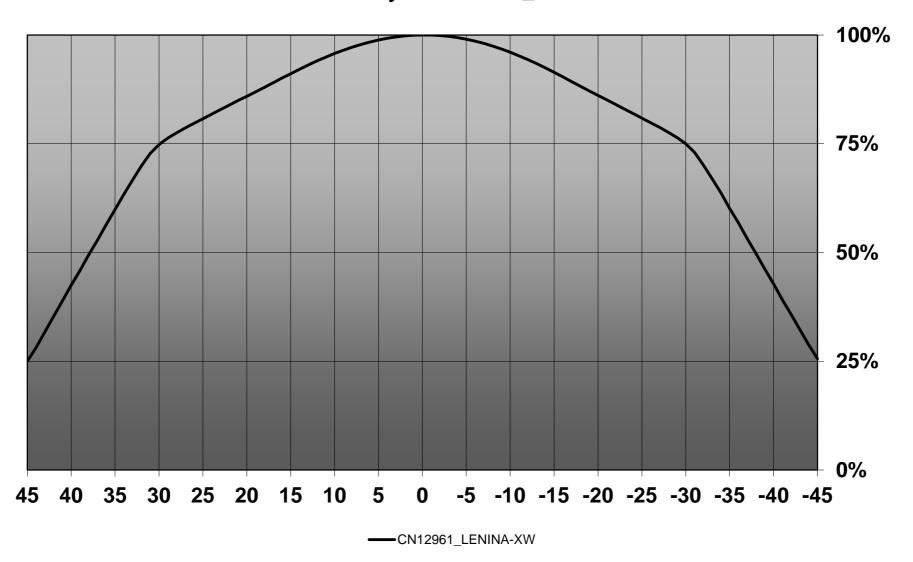

## **Absolute intensity of CN12961\_LENINA-XW**

Luminaire: LEDIL OY CN12961\_LENINA-XW Eff.91.1% Lamps: 1 x BRXA-RS (608.96lm@250mA)

Luminaire: LEDIL OY CN12961\_LENINA-XW Eff.91.1%

Lamps: 1 x BRXA-RS (608.96lm@250mA)

| NOTE: The typical diverged tolerance. The typical tot is half of the peak value. | gence will be change<br>al divergence is the f | d by different color, oull angle measured w | chip size and chip position<br>here the luminous intensity | 1 |
|----------------------------------------------------------------------------------|------------------------------------------------|---------------------------------------------|------------------------------------------------------------|---|
|                                                                                  |                                                |                                             |                                                            |   |
|                                                                                  |                                                |                                             |                                                            |   |
|                                                                                  |                                                |                                             |                                                            |   |
|                                                                                  |                                                |                                             |                                                            |   |
|                                                                                  |                                                |                                             |                                                            |   |
|                                                                                  |                                                |                                             |                                                            |   |
|                                                                                  |                                                |                                             |                                                            |   |