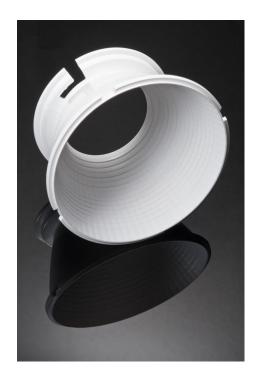

## **DETAILS**

Product Number CN12961\_LENINA-XW

Family Lenina
Type RefPack
Color white
Diameter 74 mm
Height 44,5 mm
Style round

Optic Material Holder Material

Fastening socket

Status production ready

ROHS Comliant Yes

## **OPTICAL PROPERTIES**

Viewing Light Effi-

LED Angle Beam ciency cd/lm Connector

BXRA RS 76 deg WWW-class 91 % 0.570 -