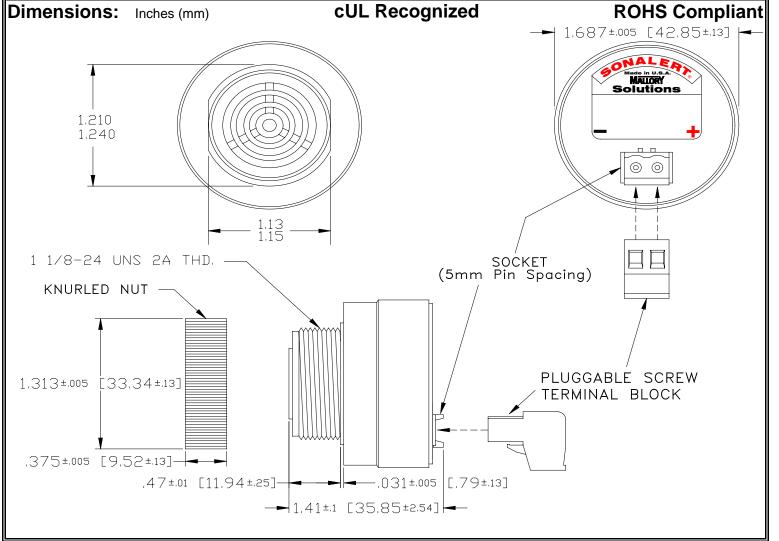

## MALLORY Mallory Sonalert Products,Inc. | Part #: SCE048LD2SP1B | Sales Outline Drawing | Revision: A

## Specifications:

| Sound Level Category  | Loud                                                                                       |
|-----------------------|--------------------------------------------------------------------------------------------|
| Mode of Operation     | Slow Pulse @ 1 PPS                                                                         |
| Voltage Rating        | 28 to 48 VDC                                                                               |
| Frequency             | 2000 ± 500 Hz                                                                              |
| Loudness @ 2 FT       | 85 to 95 dB(A) Typ.                                                                        |
| Current Draw          | 40mA MAX                                                                                   |
| Housing Material      | 6/6 Nylon, Color: Black                                                                    |
| Storage Temperature   | -40° to +85° C                                                                             |
| Operating Temperature | -40° to +85° C                                                                             |
| Panel Mounting        | Recommended hole size is 1.25"(31.75mm). Thread front will fit standard 30mm(1.181") hole. |
| Knurled Nut           | Used to attach part to panel. The max recommended torque is 10 in-lbs.                     |
| Weight (Typical)      | 1.6 oz (45g)                                                                               |
| NEMA 3R,4X, & 12      | Approved with use of ACC03.                                                                |
| cUL Recognition       | Supply voltage shall employ Transient Voltage Surge Suppression.                           |
| Options               | Please contact factory.                                                                    |
|                       |                                                                                            |