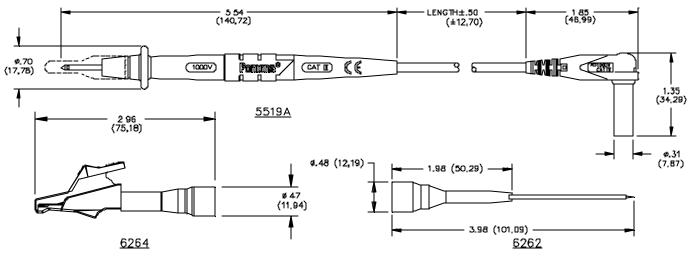

## **MATERIALS:**

Model **5519A**: Replacement Probes with Test Leads for Sheathed Style DMM's: Probe Body: Outer Insulation -Santoprene® Rubber, Color: Gray, Inner Insulation – Polypropylene, Fire Retardant Color: One Black, One Red, Tip: Nickel plated brass, Wire: 18 AWG, 65 x 36 Tinned Copper, Silicone Insulation, Length: 48" (122cm), O.D. .144" (3,66mm), Banana Plug: Body – Brass, Nickel Plated, Spring – Beryllium Copper, Nickel Plated, Insulation – PVC, Color: One Black, One Red, - **RATINGS:** 1000 VRMS/DC, 10 Amperes, CAT III, P2 Compliant

Model **6264**: Alligator Clip Adapter, Body – Steel, Nickel Plated, Insulation - Polypropylene Spring: Music Wire, **RATINGS:** IEC 1010-2-031, Category II, P2, 300 VRMS/DC, Current: 5 Amperes.

Model **6262**: Extended tip adapter, Body: Polypropylene, Tip: Stainless Steel, Insulation: Kynar, **RATINGS:** IEC 1010-2-031, Category II, P2: 300 VRMS/DC, Current: 3 Amperes.

## ORDERING INFORMATION: Model 6343 (Includes a kit of items from above)

Replacement P/N's: Model **6264:** Probe Adapter Alligator Tip, Model **6262**: Probe Adapter Extended Fine Tip, Model **5519A:** Probe to Right Angle DMM Plug.