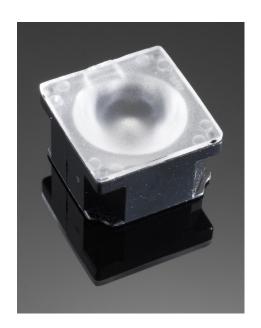

## **DETAILS**

Product Number CA12570\_LAURA-W

FamilyLauraTypeAssemblyColorblack

**Diameter** 21,6 x 21,6 mm

Height 12,9 mm
Style square
Optic Material PMMA

**Holder Material** 

Fastening tape

**Status** production ready