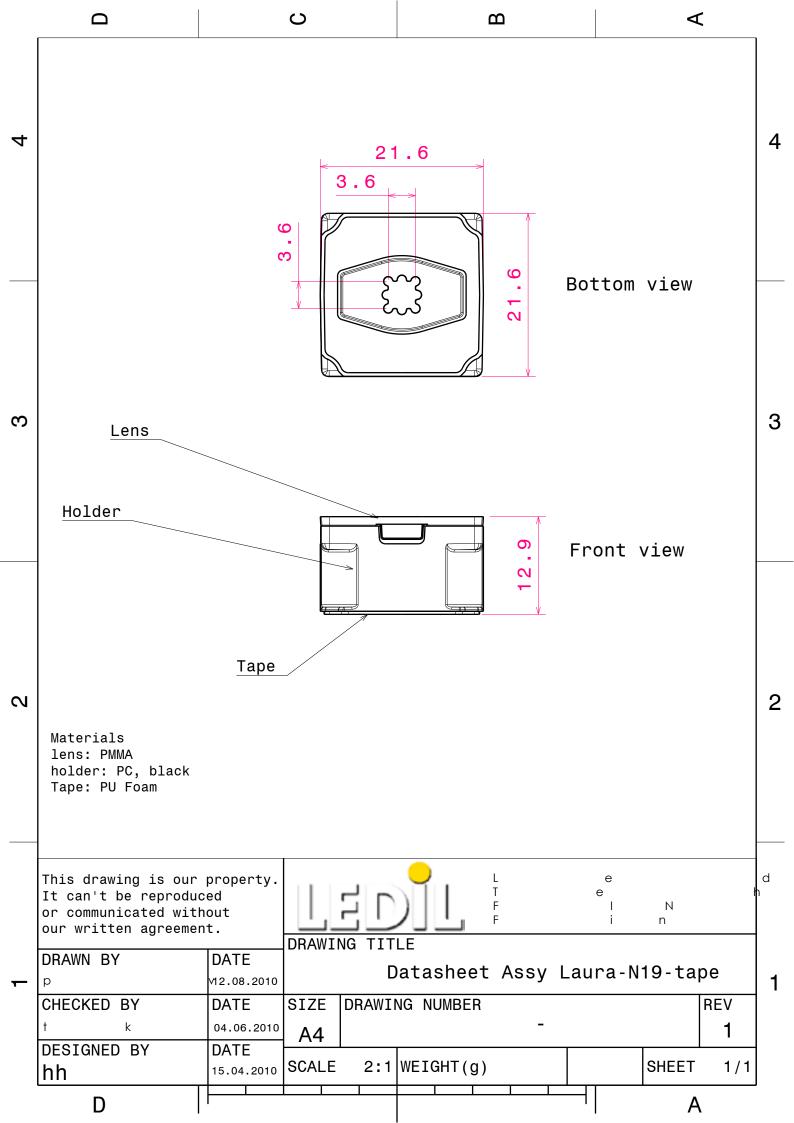

## **DETAILS**

Product Number CA12570\_LAURA-W

FamilyLauraTypeAssemblyColorblack

**Diameter** 21,6 x 21,6 mm

Height 12,9 mm
Style square
Optic Material PMMA

**Holder Material** 

Fastening tape

**Status** production ready