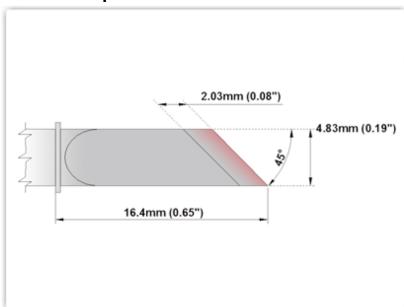

## ETM80K100

Knife 4.83mm (0.19"), Tin Area 2.03mm (0.08")

Tip Style: Knife

Tip Width: 2.03mm (0.08")
Tip Length: 16.40mm (0.65")

80 Type Cartridge<sup>1</sup>: 420°C - 475°C

RoHS Compliant<sup>2</sup> / Lead Free: YES