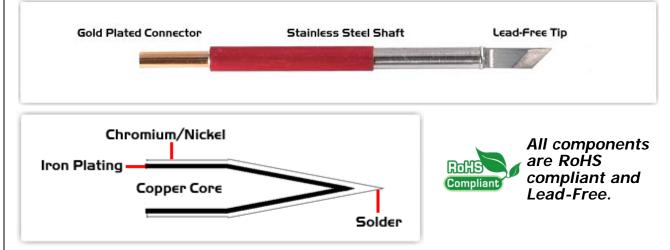

## ETM80K100

Knife 4.83mm (0.19"), Tin Area 2.03mm (0.08")

Tip Style: Knife

Tip Width: 2.03mm (0.08")
Tip Length: 16.40mm (0.65")

80 Type Cartridge<sup>1</sup>: 420°C - 475°C

RoHS Compliant<sup>2</sup> / Lead Free: YES

## **Material Composition**

<sup>1</sup> Easy Braid Co. tip cartridges will typically idle within a temperature range of +/-1.1°C. However, there is variation in idle temperature across tip geometries within an individual temperature series. Easy Braid Co. offers a wide variety of tip geometries from 0.25mm fine point tip to 5mm chisel. The length and geometry of a tip will have an influence on the tip idle temperature. To accurately measure idle temperature it will depend greatly on the measurement method, technique and equipment used. Two different methods or the use of alternative equipment will produce different test results.

 $<sup>2\,</sup>$  Please refer to  $\underline{\text{http://www.rohs.gov.uk}}$  for details on RoHS Compliance.